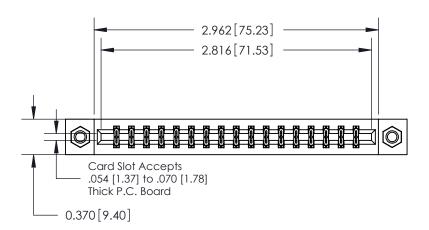

**Mounting Option** 

07-M3-0.5 Metric Threaded Inserts

## **See Accompanying Pages for:**

**Contact Bend Details** 

837/887 Series High Temp Card Edge Connector Part Number: 887-034-544-207

**EDAC INC** TORONTO, ONTARIO CANADA

THESE DRAWINGS AND SPECIFICATIONS ARE THE PROPERTY OF EDAC INC.,AND SHALL NOT BE REPRODUCED, OR COPIED OR USED AS THE BASIS FOR THE MANUFACTURE OR SALE OF APPARATUS WITHOUT WRITTEN PERMISSION.