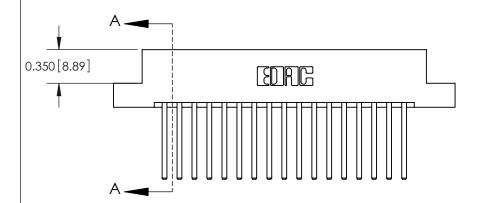

## **Contact Detail**

544-Wire Wrap .050x.025(1.27x0.64) - Tail LG=.750(19.05)

.156 [3.96] Contact Spacing x .200 [5.08] Row Spacing

THIS IS A C.A.D. GENERATED DRAWING DO NOT MAKE MANUAL REVISIONS TO MASTER.

## **See Accompanying Pages for:**

**Contact Bend Details** 

837/887 Series High Temp Card Edge Connector Part Number: 887-034-544-207

**EDAC INC** TORONTO, ONTARIO CANADA

THESE DRAWINGS AND SPECIFICATIONS ARE THE PROPERTY OF EDAC INC.,AND SHALL NOT BE REPRODUCED, OR COPIED OR USED AS THE BASIS FOR THE MANUFACTURE OR SALE OF APPARATUS WITHOUT WRITTEN PERMISSION.