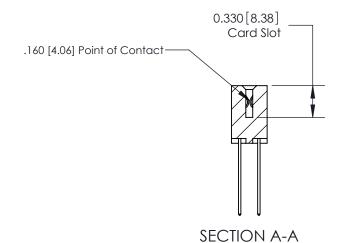

ISSUE NUMBER

ORIGINAL

1

|                     | 837/887 Series High Temp Card Edge Connector |                                                                                                                                                               | ACAD REFERENCE | NO. 837 EN       | 837 ENG MASTER |  |
|---------------------|----------------------------------------------|---------------------------------------------------------------------------------------------------------------------------------------------------------------|----------------|------------------|----------------|--|
| Contact Bend Detail |                                              | DRAWN: J.LEE                                                                                                                                                  | DATE: OC       | DATE: OCT. 06/09 |                |  |
|                     | Contact bend betall                          |                                                                                                                                                               | CHECKED:       | DATE:            | DATE:          |  |
|                     | EDAC INC                                     | TORONTO, ONTARIO  CANADA  ARE THE PROPERTY OF EDAC INC., AND SHALL NOT BE REPRODUCED, OR COPIED OR USED AS THE BASIS FOR THE MANUFACTURE OR SALE OF APPARATUS | SCALE: NTS     | SHEET            | 2 <b>OF</b> 2  |  |
|                     | TORONTO, ONTARIO                             |                                                                                                                                                               | DRAWING NUMBER |                  | ISSUE          |  |
| Y                   | YOUR CONNECTION TO QUALITY & SERVICE         |                                                                                                                                                               | 837 Assembly   |                  | 1              |  |