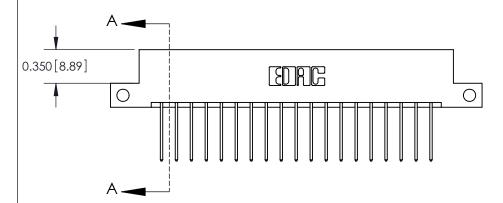

**Mounting Option** 

12-.128 (3.25) Dia. Side Mounting Holes

## **Contact Detail**

540-Wire Wrap .025 Sq.(0.64 Sq.) - Tail LG=.560(14.22)

.156 [3.96] Contact Spacing x .200 [5.08] Row Spacing





THIS IS A C.A.D. GENERATED DRAWING DO NOT MAKE MANUAL REVISIONS TO MASTER.



ISSUE NUMBER

ORIGINAL



**See Accompanying Pages for:** 

**Contact Bend Details** 

837/887 Series High Temp Card Edge Connector Part Number: 887-038-540-212

YOUR CONNECTION TO QUALITY & SERVICE

**EDAC INC** TORONTO, ONTARIO CANADA

THESE DRAWINGS AND SPECIFICATIONS ARE THE PROPERTY OF EDAC INC.,AND SHALL NOT BE REPRODUCED, OR COPIED OR USED AS THE BASIS FOR THE MANUFACTURE OR SALE OF APPARATUS WITHOUT WRITTEN PERMISSION.

| ACAD REFERENCE NO. | 837 ENG MASTER   |  |  |
|--------------------|------------------|--|--|
| DRAWN: J.LEE       | DATE: OCT. 06/09 |  |  |
| CHECKED:           | DATE:            |  |  |
| SCALE: NTS         | SHEET 1 OF 2     |  |  |
| DRAWING NUMBER     | ISSUE            |  |  |