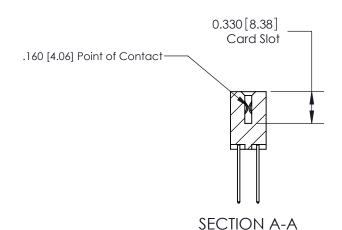

ISSUE NUMBER

ORIGINAL

1

|                     | 837/887 Series High Temp Card Edge Connector |                                   | ACAD REFERENCE | NO. 837 EN       | 837 ENG MASTER |  |
|---------------------|----------------------------------------------|-----------------------------------|----------------|------------------|----------------|--|
| Contact Bend Detail |                                              | DRAWN: J.LEE                      | DATE: OC       | DATE: OCT. 06/09 |                |  |
|                     | Confider Bend Defall                         |                                   | CHECKED:       | DATE:            |                |  |
|                     | EDAC INC THESE DRAWINGS                      | THESE DRAWINGS AND SPECIFICATIONS | SCALE: NTS     | SHEET            | 2 <b>OF</b> 2  |  |
|                     | TORONTO, ONTARIO                             | MANUFACTURE OR SALE OF APPARATUS  | DRAWING NUMBER |                  | ISSUE          |  |
|                     | YOUR CONNECTION TO QUALITY & SERVICE         |                                   | 837 Assembly   |                  | 1              |  |