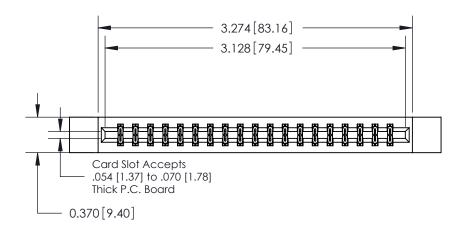

ISSUE NUMBER

ORIGINAL

**See Accompanying Pages for:** 

**Contact Bend Details** 

837/887 Series High Temp Card Edge Connector Part Number: 887-038-540-212

YOUR CONNECTION TO QUALITY & SERVICE

**EDAC INC** TORONTO, ONTARIO CANADA