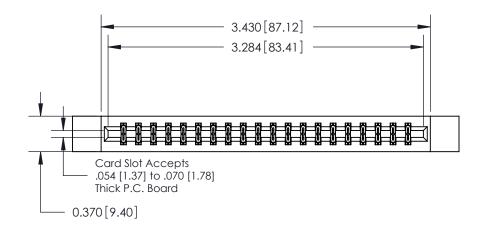

ORIGINAL

**See Accompanying Pages for:** 

**Contact Bend Details** 

837/887 Series High Temp Card Edge Connector Part Number: 887-040-560-212

**EDAC INC** TORONTO, ONTARIO CANADA

THESE DRAWINGS AND SPECIFICATIONS ARE THE PROPERTY OF EDAC INC.,AND SHALL NOT BE REPRODUCED, OR COPIED OR USED AS THE BASIS FOR THE MANUFACTURE OR SALE OF APPARATUS WITHOUT WRITTEN PERMISSION.

| ACAD REFERENCE NO. | 837 ENG MASTER   |  |  |
|--------------------|------------------|--|--|
| DRAWN: J.LEE       | DATE: OCT. 06/09 |  |  |
| CHECKED:           | DATE:            |  |  |
| SCALE: NTS         | SHEET 1 OF 2     |  |  |
| DRAWING NUMBER     | ISSUE            |  |  |
| 837 Assembly       | 1                |  |  |