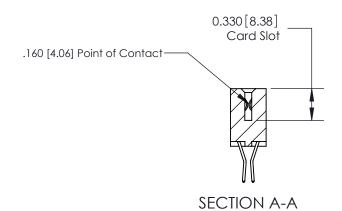

## **Contact Detail**

560-Extender Board Bend (Code 523 Contacts)

.156 [3.96] Contact Spacing x .200 [5.08] Row Spacing

THIS IS A C.A.D. GENERATED DRAWING DO NOT MAKE MANUAL REVISIONS TO MASTER.

ISSUE NUMBER

ISSUE NUMBER

ORIGINAL

1

|                     | 837/887 Series High Temp Card Edge Connector |                                                                                                                                                              | ACAD REFERENCE | NO. 837 EN       | 837 ENG MASTER |  |
|---------------------|----------------------------------------------|--------------------------------------------------------------------------------------------------------------------------------------------------------------|----------------|------------------|----------------|--|
| Contact Bend Detail |                                              | DRAWN: J.LEE                                                                                                                                                 | DATE: OC       | DATE: OCT. 06/09 |                |  |
|                     | Confact Bend Defail                          |                                                                                                                                                              | CHECKED:       | DATE:            |                |  |
|                     | EDAC INC THE                                 | TORONTO, ONTARIO CANADA  ARE THE PROPERTY OF EDAC INC., AND SHALL NOT BE REPRODUCED, OR COPIED OR USED AS THE BASIS FOR THE MANUFACTURE OR SALE OF APPARATUS | SCALE: NTS     | SHEET            | 2 <b>OF</b> 2  |  |
|                     | TORONTO, ONTARIO                             |                                                                                                                                                              | DRAWING NUMBER |                  | ISSUE          |  |
|                     | YOUR CONNECTION TO QUALITY & SERVICE         |                                                                                                                                                              | 837 Assembly   |                  | 1              |  |