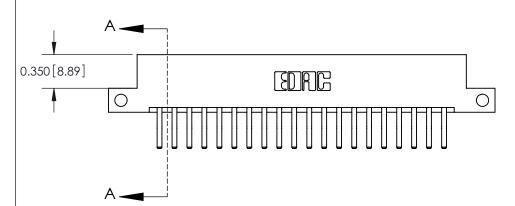

**Mounting Option** 

12-.128 (3.25) Dia. Side Mounting Holes

ORIGINAL

**See Accompanying Pages for:** 

**Contact Bend Details** 

837/887 Series High Temp Card Edge Connector Part Number: 887-040-560-212

**EDAC INC** TORONTO, ONTARIO CANADA

THESE DRAWINGS AND SPECIFICATIONS ARE THE PROPERTY OF EDAC INC.,AND SHALL NOT BE REPRODUCED, OR COPIED OR USED AS THE BASIS FOR THE MANUFACTURE OR SALE OF APPARATUS WITHOUT WRITTEN PERMISSION.

| ACAD REFERENCE NO. | 837 ENG MASTER   |  |  |
|--------------------|------------------|--|--|
| DRAWN: J.LEE       | DATE: OCT. 06/09 |  |  |
| CHECKED:           | DATE:            |  |  |
| SCALE: NTS         | SHEET 1 OF 2     |  |  |
| DRAWING NUMBER     | ISSUE            |  |  |
| 837 Assembly       | 1                |  |  |