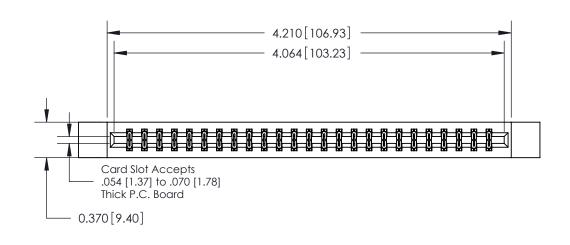

ISSUE NUMBER

ORIGINAL

**See Accompanying Pages for:** 

**Contact Bend Details** 

837/887 Series High Temp Card Edge Connector Part Number: 887-050-556-812

|  | EDAC INC         |  |  |  |
|--|------------------|--|--|--|
|  | TORONTO, ONTARIO |  |  |  |
|  | CANADA           |  |  |  |
|  |                  |  |  |  |