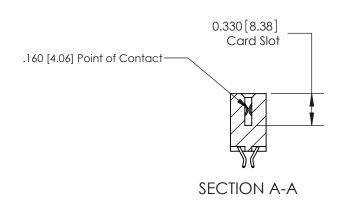

## **Contact Detail**

0.180 [4.57]

556-Extender Board Bend (Code 520 Contacts)

.156 [3.96] Contact Spacing x .200 [5.08] Row Spacing

THIS IS A C.A.D. GENERATED DRAWING DO NOT MAKE MANUAL REVISIONS TO MASTER.