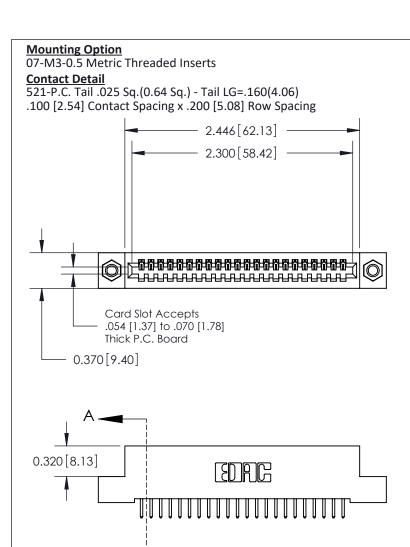

## **See Accompanying Pages for:**

- **Contact Bend Details**
- **Mounting Options**

842/892 Series High Temp Card Edge Connector Part Number: 892-022-521-107

| ACAD REFERENCE NO. 842 ENG MASTER |                  |  |
|-----------------------------------|------------------|--|
| DRAWN: J.LEE                      | DATE: OCT. 06/09 |  |
| CHECKED:                          | DATE:            |  |
| SCALE: NTS                        | SHEET 1 OF 3     |  |
| DRAWING NUMBER                    | ISSUE            |  |

THIS IS A C.A.D. GENERATED DRAWING DO NOT MAKE MANUAL REVISIONS TO MASTER

ISSUE NUMBER

ORIGINAL

1

| 842/892 Series High Temp Card Edge Co<br>Mounting Options  | DRAWN: J.LEE DATE: OCT. 06/09  CHECKED: DATE: |
|------------------------------------------------------------|-----------------------------------------------|
| EDAC INC THESE DRAWINGS AND S ARE THE PROPERTY OF          |                                               |
|                                                            | DUCED,OR COPIED DRAWING NUMBER ISSUE          |
| YOUR CONNECTION TO QUALITY & SERVICE WITHOUT WRITTEN PERMI |                                               |