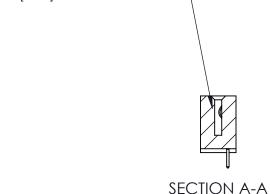

842 Assembly

THIS IS A C.A.D. GENERATED DRAWING DO NOT MAKE MANUAL REVISIONS TO MASTER

ORIGINAL (1)

| 842/892 Series High Temp Card Edge Connector<br>Contact Bend Detail |                                                                   | ACAD REFERENCE NO. 842 ENG MASTER |             |                         |        |
|---------------------------------------------------------------------|-------------------------------------------------------------------|-----------------------------------|-------------|-------------------------|--------|
|                                                                     |                                                                   | DRAWN:                            | J.LEE       | DATE: <b>OCT. 06/09</b> |        |
|                                                                     |                                                                   | CHECKE                            | ):          | DATE:                   |        |
| EDAC INC                                                            | THESE DRAWINGS AND SPECIFICATIONS ARE THE PROPERTY OF EDAC INCAND | SCALE:                            | NTS         | SHEET :                 | 2 OF 3 |
| TORONTO, ONTARIO                                                    | SHALL NOT BE REPRODUCED, OR COPIED OR USED AS THE BASIS FOR THE   | DRAWING                           | NUMBER      |                         | ISSUE  |
| YOUR CONNECTION TO QUALITY & SERVICE                                | MANUFACTURE OR SALE OF APPARATUS WITHOUT WRITTEN PERMISSION.      | 8                                 | 42 Assembly |                         | 1      |