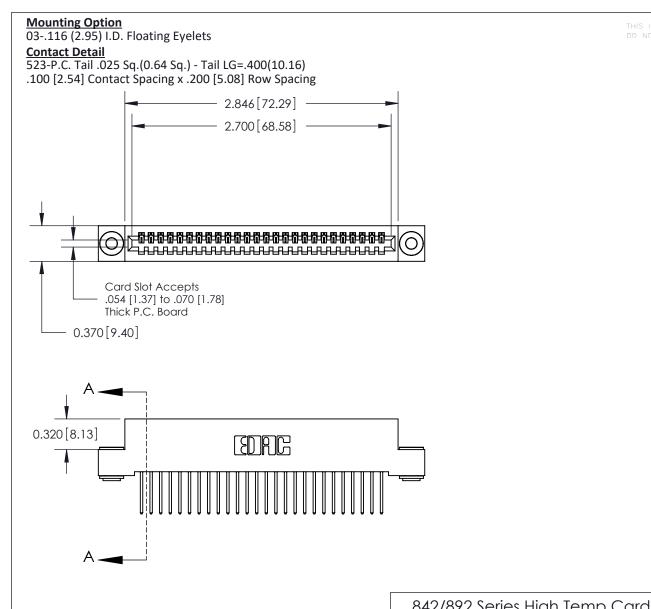

S IS A C.A.D. GENERATED DRAWING
NOT MAKE MANUAL REVISIONS TO MASTER.

SOUL NUMBER

ORIGINAL

.240 [6.10] Point of Contact—

842/892 Series High Temp Card Edge Connector Part Number: 892-026-523-103

EDAC INC
TORONTO, ONTARIO
CANADA
YOUR CONNECTION TO QUALITY & SERVICE WITHOUT WRITTEN P

ISSUE

1

SECTION A-A

842 ENG MASTER

| See | <b>Accompanying Pages for:</b> |
|-----|--------------------------------|
| •   | <b>Contact Bend Details</b>    |

Mounting Options

THIS IS A C.A.D. GENERATED DRAWING DO NOT MAKE MANUAL REVISIONS TO MASTER