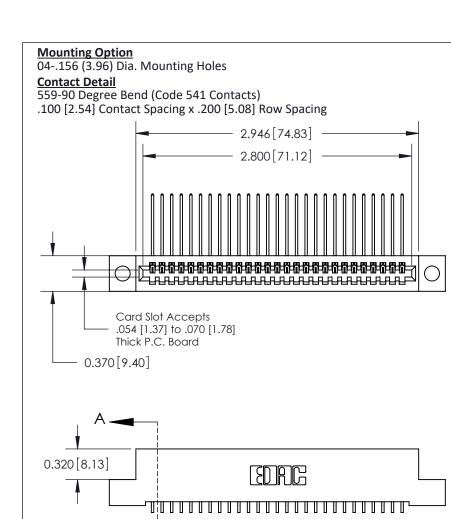

## **See Accompanying Pages for:**

- **Contact Bend Details**
- **Mounting Options**

842/892 Series High Temp Card Edge Connector Part Number: 892-027-559-104

CANADA

| ACAD NEI ENENCE NO. 642 ENG MASIER |                  |  |  |  |
|------------------------------------|------------------|--|--|--|
| DRAWN: J.LEE                       | DATE: OCT. 06/09 |  |  |  |
| CHECKED:                           | DATE:            |  |  |  |
| SCALE: NTS                         | SHEET 1 OF 3     |  |  |  |
| DRAWING NUMBER                     | ISSUE            |  |  |  |

THIS IS A C.A.D. GENERATED DRAWING DO NOT MAKE MANUAL REVISIONS TO MASTER

ISSUE NUMBER

ORIGINAL

1

| 842/892 Series High Temp Card Edge Con<br>Mounting Options                    | DRAWN: J.LEE                 |         |        |  |
|-------------------------------------------------------------------------------|------------------------------|---------|--------|--|
| EDAC INC THESE DRAWINGS AND SPECIFICATIONS ARE THE PROPERTY OF EDAC INC., AND |                              | SHEET 3 | 3 OF 3 |  |
|                                                                               | ED, OR COPIED DRAWING NUMBER |         | ISSUE  |  |
| YOUR CONNECTION TO QUALITY & SERVICE WITHOUT WRITTEN PERMISS                  |                              |         | 1      |  |