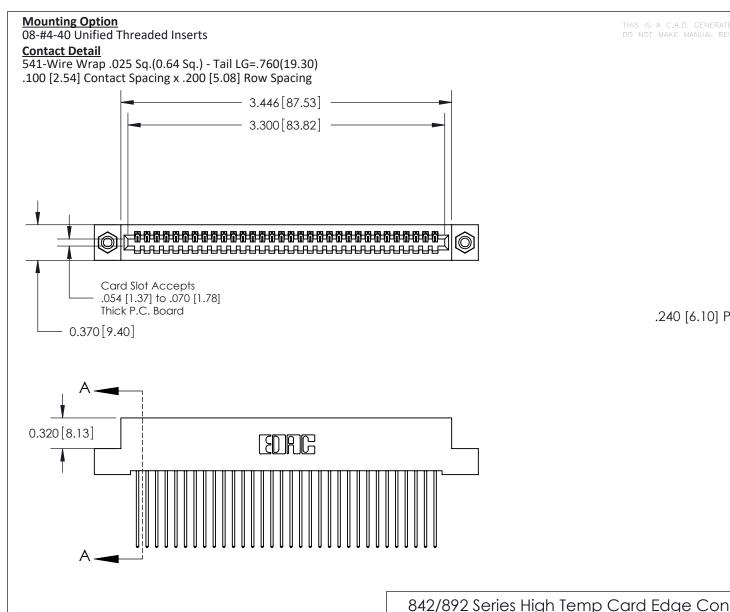

.240 [6.10] Point of Contact-

## **See Accompanying Pages for:**

- **Contact Bend Details**
- **Mounting Options**

842/892 Series High Temp Card Edge Connector Part Number: 892-032-541-108

CANADA

| ACAD NEI ENENCE NO. 642 ENG MASIER |                  |  |  |  |
|------------------------------------|------------------|--|--|--|
| DRAWN: J.LEE                       | DATE: OCT. 06/09 |  |  |  |
| CHECKED:                           | DATE:            |  |  |  |
| SCALE: NTS                         | SHEET 1 OF 3     |  |  |  |
| DRAWING NUMBER                     | ISSUE            |  |  |  |

THIS IS A C.A.D. GENERATED DRAWING DO NOT MAKE MANUAL REVISIONS TO MASTER

ISSUE NUMBER

ORIGINAL

1

| 842/892 Series High Temp Card Edge Con<br>Mounting Options   | DRAWN: J.LEE                 |         |        |  |
|--------------------------------------------------------------|------------------------------|---------|--------|--|
| EDAC INC THESE DRAWINGS AND SPE                              |                              | SHEET 3 | 3 OF 3 |  |
|                                                              | ED, OR COPIED DRAWING NUMBER |         | ISSUE  |  |
| YOUR CONNECTION TO QUALITY & SERVICE WITHOUT WRITTEN PERMISS |                              |         | 1      |  |