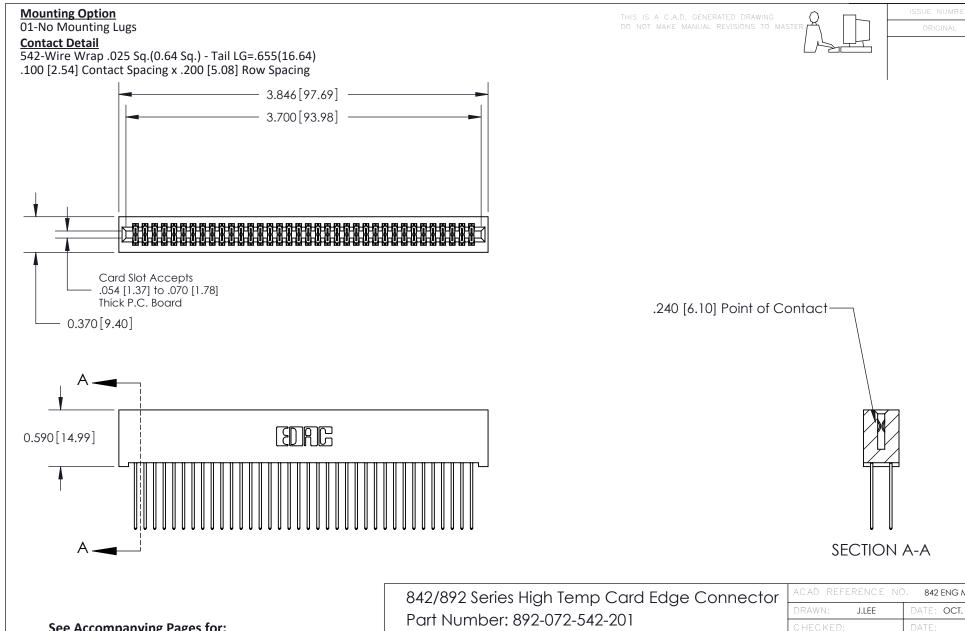

**See Accompanying Pages for:** 

- **Contact Bend Details**
- **Mounting Options**

| ACAD REFERENCE NO. 842 ENG MASTER |                  |  |
|-----------------------------------|------------------|--|
| DRAWN: J.LEE                      | DATE: OCT. 06/09 |  |
| CHECKED:                          | DATE:            |  |
| SCALE: NTS                        | SHEET 1 OF 3     |  |
| DRAWING NUMBER                    | ISSUE            |  |