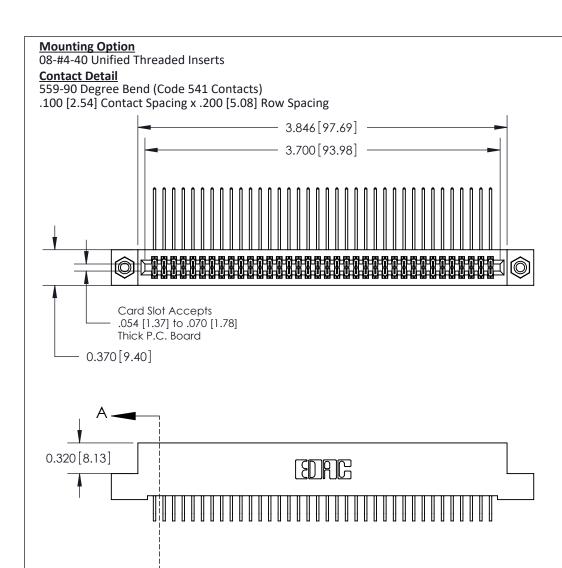

## **See Accompanying Pages for:**

- **Contact Bend Details**
- **Mounting Options**

THIS IS A C.A.D. GENERATED DRAWING DO NOT MAKE MANUAL REVISIONS TO MASTER

ORIGINAL (1)

| 842/892 Series High Temp C           | ACAD REFERENCE NO. 842 ENG MASTER                               |              |        |          |          |
|--------------------------------------|-----------------------------------------------------------------|--------------|--------|----------|----------|
| Contact Bend Detail                  |                                                                 |              | J.LEE  | DATE: OC | T. 06/09 |
|                                      |                                                                 |              | ):     | DATE:    |          |
| EDAC INC                             | ARE THE PROPERTY OF FRACTING AND                                |              | NTS    | SHEET :  | 2 OF 3   |
| TORONTO, ONTARIO                     | SHALL NOT BE REPRODUCED, OR COPIED OR USED AS THE BASIS FOR THE | DRAWING      | NUMBER |          | ISSUE    |
| YOUR CONNECTION TO QUALITY & SERVICE | MANUFACTURE OR SALE OF APPARATUS WITHOUT WRITTEN PERMISSION.    | 842 Assembly |        |          | 1        |

THIS IS A C.A.D. GENERATED DRAWING DO NOT MAKE MANUAL REVISIONS TO MASTER

ISSUE NUMBER

ORIGINAL

1

| 842/892 Series High Temp Card Edge Co<br>Mounting Options  | DRAWN: J.LEE DATE: OCT. 06/09  CHECKED: DATE: |
|------------------------------------------------------------|-----------------------------------------------|
| EDAC INC THESE DRAWINGS AND S ARE THE PROPERTY OF          |                                               |
|                                                            | DUCED,OR COPIED DRAWING NUMBER ISSUE          |
| YOUR CONNECTION TO QUALITY & SERVICE WITHOUT WRITTEN PERMI |                                               |