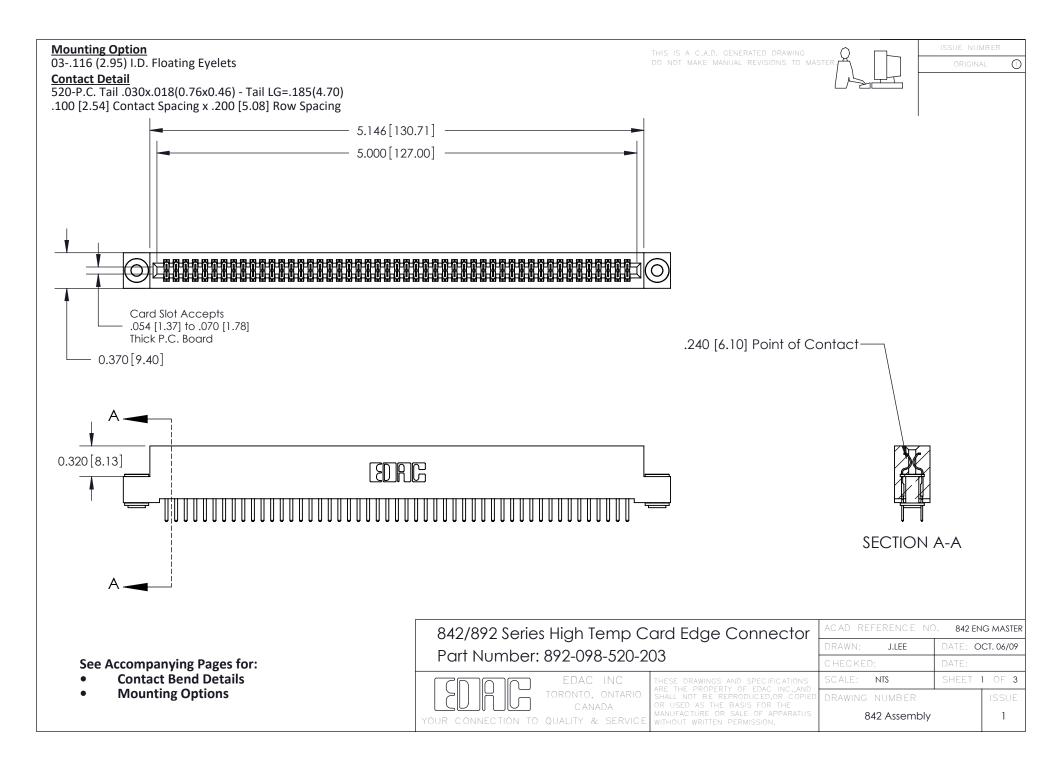

THIS IS A C.A.D. GENERATED DRAWING DO NOT MAKE MANUAL REVISIONS TO MASTER

ORIGINAL (1)



| 842/892 Series High Temp Card Edge Connector<br>Contact Bend Detail |                                                                                                 | ACAD REFERENCE NO. 842 ENG MASTER |             |                  |        |
|---------------------------------------------------------------------|-------------------------------------------------------------------------------------------------|-----------------------------------|-------------|------------------|--------|
|                                                                     |                                                                                                 | DRAWN:                            | J.LEE