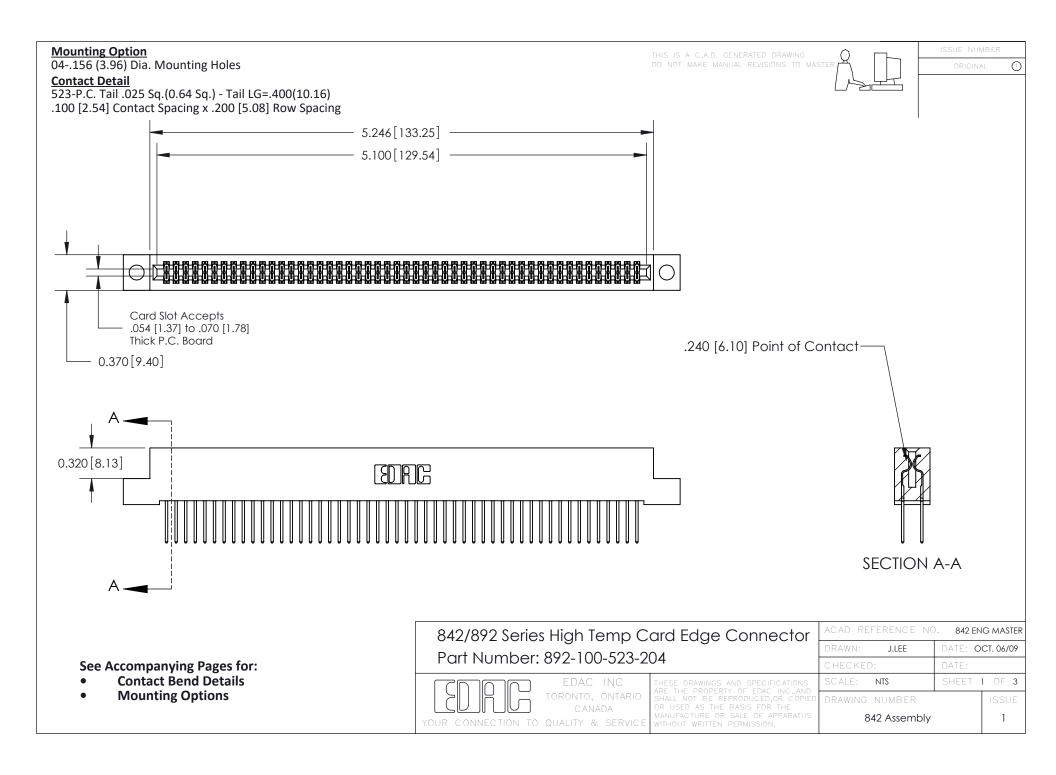

THIS IS A C.A.D. GENERATED DRAWING DO NOT MAKE MANUAL REVISIONS TO MASTER

ORIGINAL (1)



| 842/892 Series High Temp Card Edge Connector<br>Contact Bend Detail |                                                                                                 | ACAD REFERENCE NO. 842 ENG MASTER |             |                  |        |
|---------------------------------------------------------------------|-------------------------------------------------------------------------------------------------|-----------------------------------|-------------|------------------|--------|
|                                                                     |                                                                                                 | DRAWN:                            | J.LEE