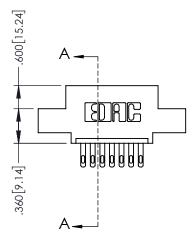

|             | .330[8.38]<br>CARD SLOT                                                                                                                                                                                                                                                                                                                                                                                                                                                                                                                                                                                                                                                                                                                                                                                                                                                                                                                                                                                                                                                                                                                                                                                                                                                                                                                                                                                                                                                                                                                                                                                                                                                                                                                                                                                                                                                                                                                                                                                                                                                                                                        | SECTION A-A                       |
|-------------|--------------------------------------------------------------------------------------------------------------------------------------------------------------------------------------------------------------------------------------------------------------------------------------------------------------------------------------------------------------------------------------------------------------------------------------------------------------------------------------------------------------------------------------------------------------------------------------------------------------------------------------------------------------------------------------------------------------------------------------------------------------------------------------------------------------------------------------------------------------------------------------------------------------------------------------------------------------------------------------------------------------------------------------------------------------------------------------------------------------------------------------------------------------------------------------------------------------------------------------------------------------------------------------------------------------------------------------------------------------------------------------------------------------------------------------------------------------------------------------------------------------------------------------------------------------------------------------------------------------------------------------------------------------------------------------------------------------------------------------------------------------------------------------------------------------------------------------------------------------------------------------------------------------------------------------------------------------------------------------------------------------------------------------------------------------------------------------------------------------------------------|-----------------------------------|
|             | \rightarrow\rightarrow\rightarrow\rightarrow\rightarrow\rightarrow\rightarrow\rightarrow\rightarrow\rightarrow\rightarrow\rightarrow\rightarrow\rightarrow\rightarrow\rightarrow\rightarrow\rightarrow\rightarrow\rightarrow\rightarrow\rightarrow\rightarrow\rightarrow\rightarrow\rightarrow\rightarrow\rightarrow\rightarrow\rightarrow\rightarrow\rightarrow\rightarrow\rightarrow\rightarrow\rightarrow\rightarrow\rightarrow\rightarrow\rightarrow\rightarrow\rightarrow\rightarrow\rightarrow\rightarrow\rightarrow\rightarrow\rightarrow\rightarrow\rightarrow\rightarrow\rightarrow\rightarrow\rightarrow\rightarrow\rightarrow\rightarrow\rightarrow\rightarrow\rightarrow\rightarrow\rightarrow\rightarrow\rightarrow\rightarrow\rightarrow\rightarrow\rightarrow\rightarrow\rightarrow\rightarrow\rightarrow\rightarrow\rightarrow\rightarrow\rightarrow\rightarrow\rightarrow\rightarrow\rightarrow\rightarrow\rightarrow\rightarrow\rightarrow\rightarrow\rightarrow\rightarrow\rightarrow\rightarrow\rightarrow\rightarrow\rightarrow\rightarrow\rightarrow\rightarrow\rightarrow\rightarrow\rightarrow\rightarrow\rightarrow\rightarrow\rightarrow\rightarrow\rightarrow\rightarrow\rightarrow\rightarrow\rightarrow\rightarrow\rightarrow\rightarrow\rightarrow\rightarrow\rightarrow\rightarrow\rightarrow\rightarrow\rightarrow\rightarrow\rightarrow\rightarrow\rightarrow\rightarrow\rightarrow\rightarrow\rightarrow\rightarrow\rightarrow\rightarrow\rightarrow\rightarrow\rightarrow\rightarrow\rightarrow\rightarrow\rightarrow\rightarrow\rightarrow\rightarrow\rightarrow\rightarrow\rightarrow\rightarrow\rightarrow\rightarrow\rightarrow\rightarrow\rightarrow\rightarrow\rightarrow\rightarrow\rightarrow\rightarrow\rightarrow\rightarrow\rightarrow\rightarrow\rightarrow\rightarrow\rightarrow\rightarrow\rightarrow\rightarrow\rightarrow\rightarrow\rightarrow\rightarrow\rightarrow\rightarrow\rightarrow\rightarrow\rightarrow\rightarrow\rightarrow\rightarrow\rightarrow\rightarrow\rightarrow\rightarrow\rightarrow\rightarrow\rightarrow\rightarrow\rightarrow\rightarrow\rightarrow | .160[4.06]<br>POINT OF<br>CONTACT |
| .200[5.08]— |                                                                                                                                                                                                                                                                                                                                                                                                                                                                                                                                                                                                                                                                                                                                                                                                                                                                                                                                                                                                                                                                                                                                                                                                                                                                                                                                                                                                                                                                                                                                                                                                                                                                                                                                                                                                                                                                                                                                                                                                                                                                                                                                | <b>→</b>                          |