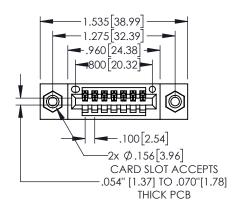

Contact Dimensions: 500-Wire Hole .050x.025(1.27x0.64) - Tail LG=.260(6.60) .100 (2.54) Contact Spacing x .200 (5.08) Row Spacing

- INSULATOR MATERIAL: THERMOPLASTIC, UL 94V-0
- CONTACT MATERIAL; COPPER TIN ALLOY CONTACT PLATING: GOLD ON THE MATING AREA, TIN PLATING ON THE CONTACT TAILS, NICKEL UNDERPLATE

|             | .330[8.38]<br>CARD SLOT                                                                                                                                                                                                                                                                                                                                                                                                                                                                                                                                                                                                                                                                                                                                                                                                                                                                                                                                                                                                                                                                                                                                                                                                                                                                                                                                                                                                                                                                                                                                                                                                                                                                                                                                                                                                                                                                                                                                                                                                                                                                                                        | SECTION A-A                       |
|-------------|--------------------------------------------------------------------------------------------------------------------------------------------------------------------------------------------------------------------------------------------------------------------------------------------------------------------------------------------------------------------------------------------------------------------------------------------------------------------------------------------------------------------------------------------------------------------------------------------------------------------------------------------------------------------------------------------------------------------------------------------------------------------------------------------------------------------------------------------------------------------------------------------------------------------------------------------------------------------------------------------------------------------------------------------------------------------------------------------------------------------------------------------------------------------------------------------------------------------------------------------------------------------------------------------------------------------------------------------------------------------------------------------------------------------------------------------------------------------------------------------------------------------------------------------------------------------------------------------------------------------------------------------------------------------------------------------------------------------------------------------------------------------------------------------------------------------------------------------------------------------------------------------------------------------------------------------------------------------------------------------------------------------------------------------------------------------------------------------------------------------------------|-----------------------------------|
|             | \rightarrow\rightarrow\rightarrow\rightarrow\rightarrow\rightarrow\rightarrow\rightarrow\rightarrow\rightarrow\rightarrow\rightarrow\rightarrow\rightarrow\rightarrow\rightarrow\rightarrow\rightarrow\rightarrow\rightarrow\rightarrow\rightarrow\rightarrow\rightarrow\rightarrow\rightarrow\rightarrow\rightarrow\rightarrow\rightarrow\rightarrow\rightarrow\rightarrow\rightarrow\rightarrow\rightarrow\rightarrow\rightarrow\rightarrow\rightarrow\rightarrow\rightarrow\rightarrow\rightarrow\rightarrow\rightarrow\rightarrow\rightarrow\rightarrow\rightarrow\rightarrow\rightarrow\rightarrow\rightarrow\rightarrow\rightarrow\rightarrow\rightarrow\rightarrow\rightarrow\rightarrow\rightarrow\rightarrow\rightarrow\rightarrow\rightarrow\rightarrow\rightarrow\rightarrow\rightarrow\rightarrow\rightarrow\rightarrow\rightarrow\rightarrow\rightarrow\rightarrow\rightarrow\rightarrow\rightarrow\rightarrow\rightarrow\rightarrow\rightarrow\rightarrow\rightarrow\rightarrow\rightarrow\rightarrow\rightarrow\rightarrow\rightarrow\rightarrow\rightarrow\rightarrow\rightarrow\rightarrow\rightarrow\rightarrow\rightarrow\rightarrow\rightarrow\rightarrow\rightarrow\rightarrow\rightarrow\rightarrow\rightarrow\rightarrow\rightarrow\rightarrow\rightarrow\rightarrow\rightarrow\rightarrow\rightarrow\rightarrow\rightarrow\rightarrow\rightarrow\rightarrow\rightarrow\rightarrow\rightarrow\rightarrow\rightarrow\rightarrow\rightarrow\rightarrow\rightarrow\rightarrow\rightarrow\rightarrow\rightarrow\rightarrow\rightarrow\rightarrow\rightarrow\rightarrow\rightarrow\rightarrow\rightarrow\rightarrow\rightarrow\rightarrow\rightarrow\rightarrow\rightarrow\rightarrow\rightarrow\rightarrow\rightarrow\rightarrow\rightarrow\rightarrow\rightarrow\rightarrow\rightarrow\rightarrow\rightarrow\rightarrow\rightarrow\rightarrow\rightarrow\rightarrow\rightarrow\rightarrow\rightarrow\rightarrow\rightarrow\rightarrow\rightarrow\rightarrow\rightarrow\rightarrow\rightarrow\rightarrow\rightarrow\rightarrow\rightarrow\rightarrow\rightarrow\rightarrow\rightarrow\rightarrow\rightarrow | .160[4.06]<br>POINT OF<br>CONTACT |
| .200[5.08]— |                                                                                                                                                                                                                                                                                                                                                                                                                                                                                                                                                                                                                                                                                                                                                                                                                                                                                                                                                                                                                                                                                                                                                                                                                                                                                                                                                                                                                                                                                                                                                                                                                                                                                                                                                                                                                                                                                                                                                                                                                                                                                                                                | <b>→</b>                          |