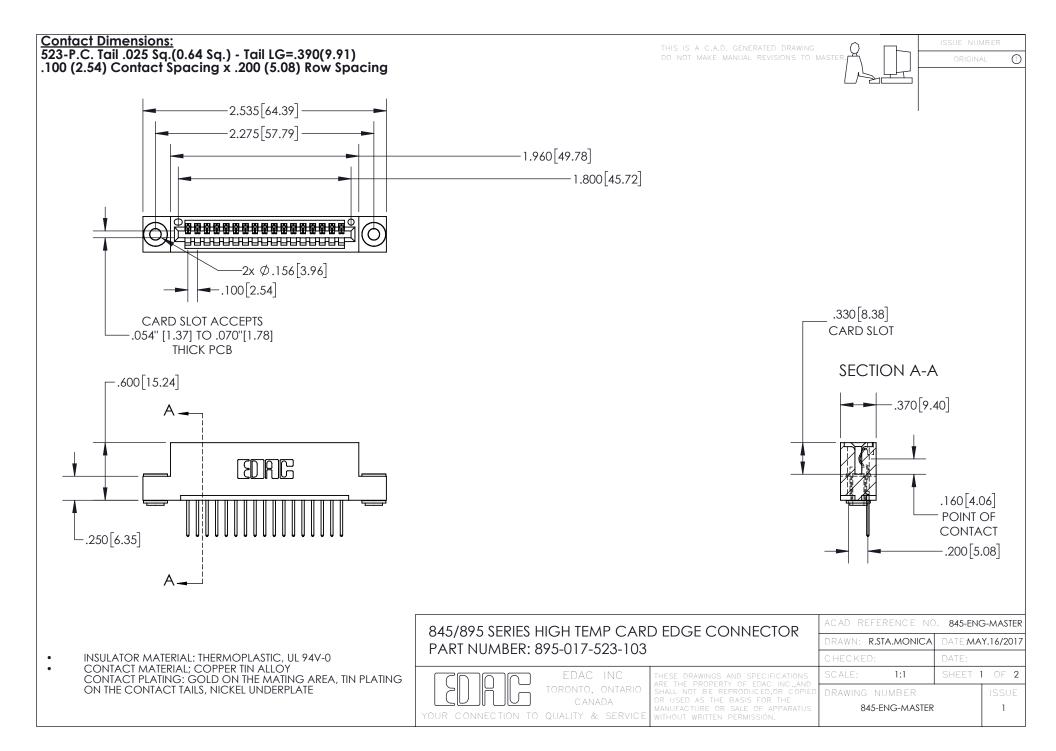

## 845/895 SERIES HIGH TEMP CARD EDGE CONNECTOR CONTACT CODE 555,556,558,559,560 DIMENSIONS

YOUR CONNECTION TO QUALITY & SERVICE

Contact Code 559

|   | ACAD REFERENCE NO. 845-ENG-MASTER |                  |  |
|---|-----------------------------------|------------------|--|
|   | DRAWN: R.STA.MONICA               | DATE:MAY.16/2017 |  |
|   | CHECKED:                          | DATE:            |  |
|   | SCALE: 1:1                        | SHEET 2 OF 2     |  |
| D | DRAWING NUMBER                    | ISSUE            |  |