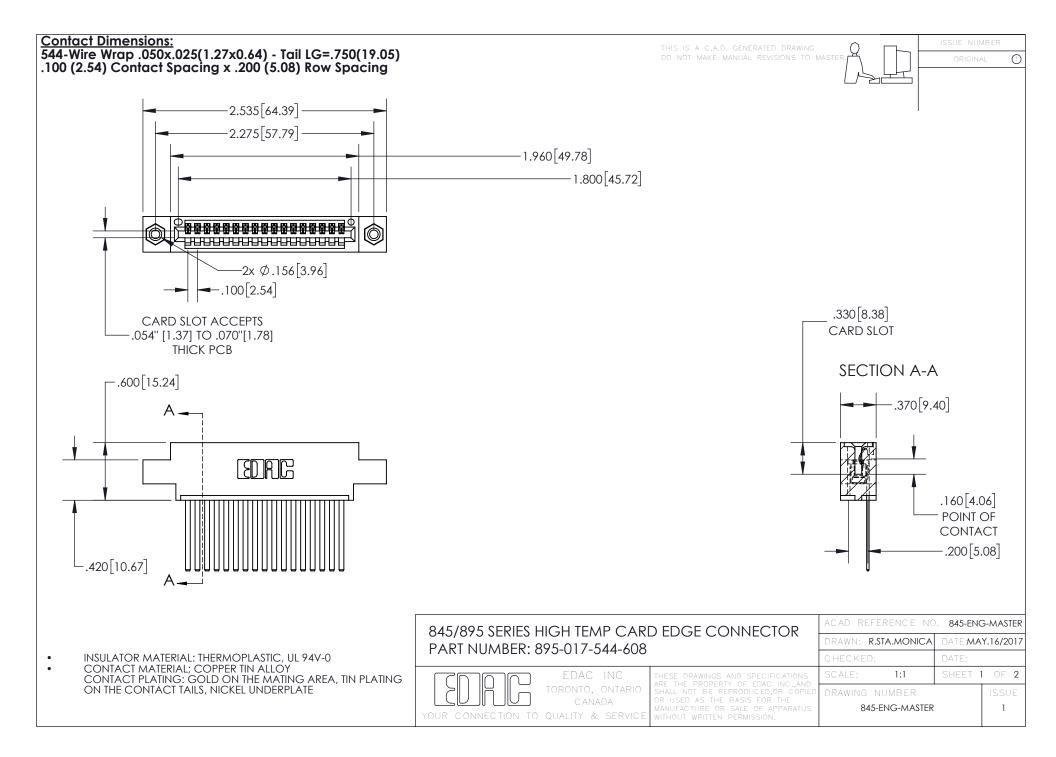

INSULATOR MATERIAL: THERMOPLASTIC POLYESTER, UL 94V-0 DAP MATERIAL AVAILABLE UPON REQUEST

**Contact Code 558** 

CONTACT MATERIAL; COPPER ALLOY CONTACT PLATING: GOLD ON THE MATING AREA, TIN PLATING ON THE CONTACT TAILS, NICKEL UNDERPLATE

## 845/895 SERIES HIGH TEMP CARD EDGE CONNECTOR CONTACT CODE 555,556,558,559,560 DIMENSIONS

YOUR CONNECTION TO QUALITY & SERVICE

Contact Code 559

|   | ACAD REFERENCE NO. 845-ENG-MASTER |                  |  |
|---|-----------------------------------|------------------|--|
|   | DRAWN: R.STA.MONICA               | DATE:MAY.16/2017 |  |
|   | CHECKED:                          | DATE:            |  |
|   | SCALE: 1:1                        | SHEET 2 OF 2     |  |
| D | DRAWING NUMBER                    | ISSUE            |  |

Contact Code 560

845-ENG-MASTER