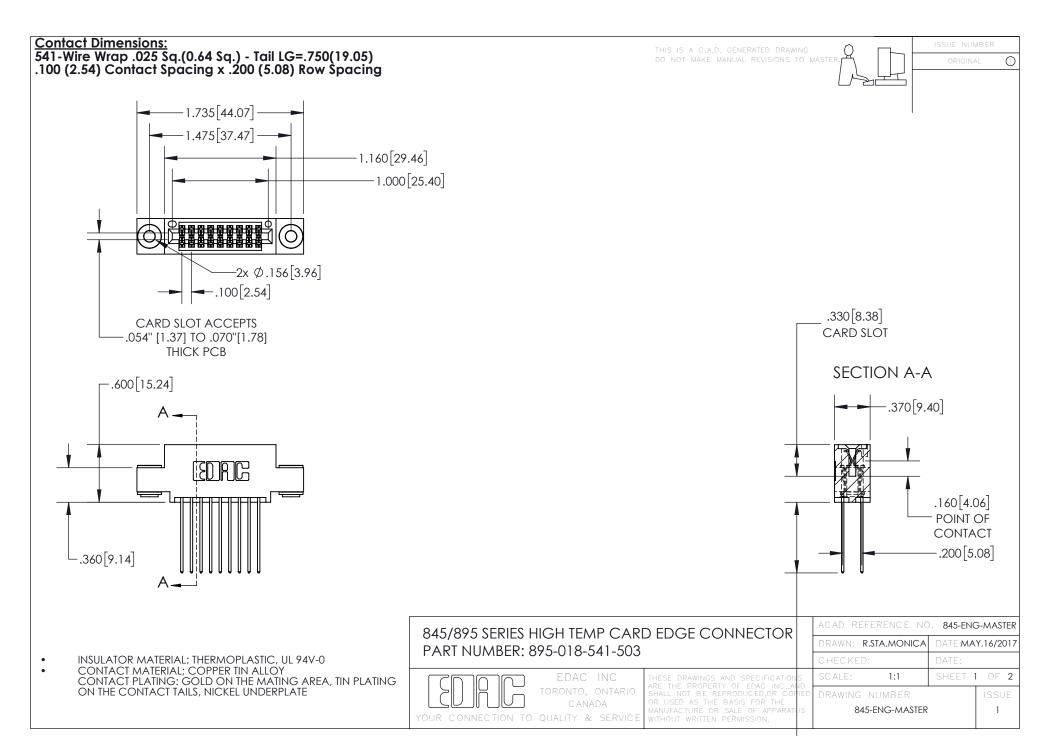

INSULATOR MATERIAL: THERMOPLASTIC POLYESTER, UL 94V-0 DAP MATERIAL AVAILABLE UPON REQUEST

**Contact Code 558** 

CONTACT MATERIAL; COPPER ALLOY CONTACT PLATING: GOLD ON THE MATING AREA, TIN PLATING ON THE CONTACT TAILS, NICKEL UNDERPLATE

## 845/895 SERIES HIGH TEMP CARD EDGE CONNECTOR CONTACT CODE 555,556,558,559,560 DIMENSIONS

YOUR CONNECTION TO QUALITY & SERVICE

Contact Code 559

|   | ACAD REFERENCE NO. 845-ENG-MASTER |                  |  |
|---|-----------------------------------|------------------|--|
|   | DRAWN: R.STA.MONICA               | DATE:MAY.16/2017 |  |
|   | CHECKED:                          | DATE:            |  |
|   | SCALE: 1:1                        | SHEET 2 OF 2     |  |
| D | DRAWING NUMBER                    | ISSUE            |  |

Contact Code 560

845-ENG-MASTER