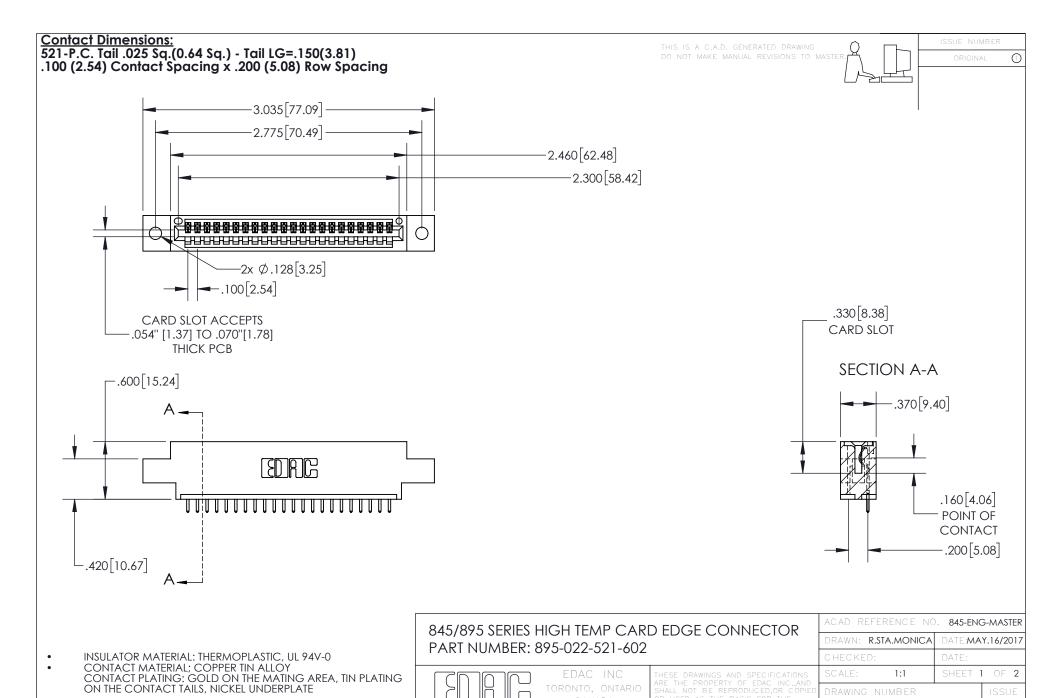

YOUR CONNECTION TO QUALITY & SERVICE

845-ENG-MASTER







INSULATOR MATERIAL: THERMOPLASTIC POLYESTER, UL 94V-0 DAP MATERIAL AVAILABLE UPON REQUEST

**Contact Code 558** 

CONTACT MATERIAL; COPPER ALLOY CONTACT PLATING: GOLD ON THE MATING AREA, TIN PLATING ON THE CONTACT TAILS, NICKEL UNDERPLATE

## 845/895 SERIES HIGH TEMP CARD EDGE CONNECTOR CONTACT CODE 555,556,558,559,560 DIMENSIONS

YOUR CONNECTION TO QUALITY & SERVICE

Contact Code 559

|   | ACAD REFERENCE NO. 845-ENG-MASTER |                  |  |
|---|-----------------------------------|------------------|--|
|   | DRAWN: R.STA.MONICA               | DATE:MAY.16/2017 |  |
|   | CHECKED:                          | DATE:            |  |
|   | SCALE: 1:1                        | SHEET 2 OF 2     |  |
| D | DRAWING NUMBER