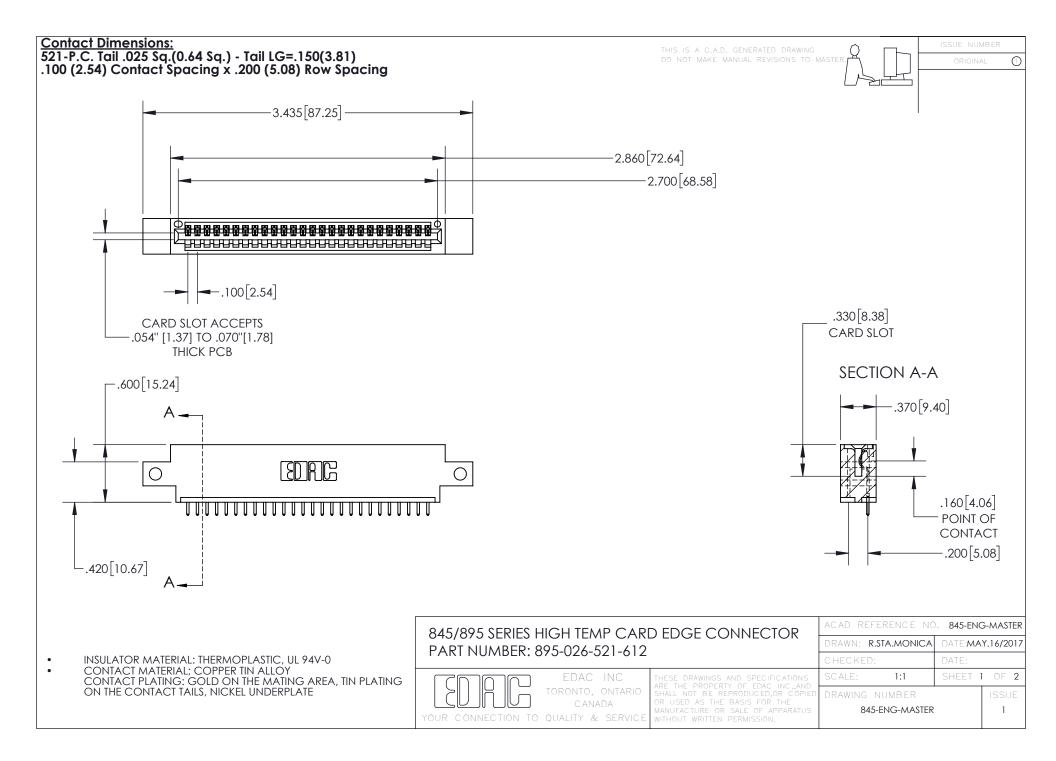

INSULATOR MATERIAL: THERMOPLASTIC POLYESTER, UL 94V-0 DAP MATERIAL AVAILABLE UPON REQUEST

**Contact Code 558** 

CONTACT MATERIAL; COPPER ALLOY CONTACT PLATING: GOLD ON THE MATING AREA, TIN PLATING ON THE CONTACT TAILS, NICKEL UNDERPLATE

## 845/895 SERIES HIGH TEMP CARD EDGE CONNECTOR CONTACT CODE 555,556,558,559,560 DIMENSIONS

YOUR CONNECTION TO QUALITY & SERVICE

Contact Code 559

|   | ACAD REFERENCE NO. 845-ENG-MASTER |                  |  |
|---|-----------------------------------|------------------|--|
|   | DRAWN: R.STA.MONICA               | DATE:MAY.16/2017 |  |
|   | CHECKED:                          | DATE:            |  |
|   | SCALE: 1:1                        | SHEET 2 OF 2     |  |
| D | DRAWING NUMBER                    | ISSUE            |  |

Contact Code 560

845-ENG-MASTER