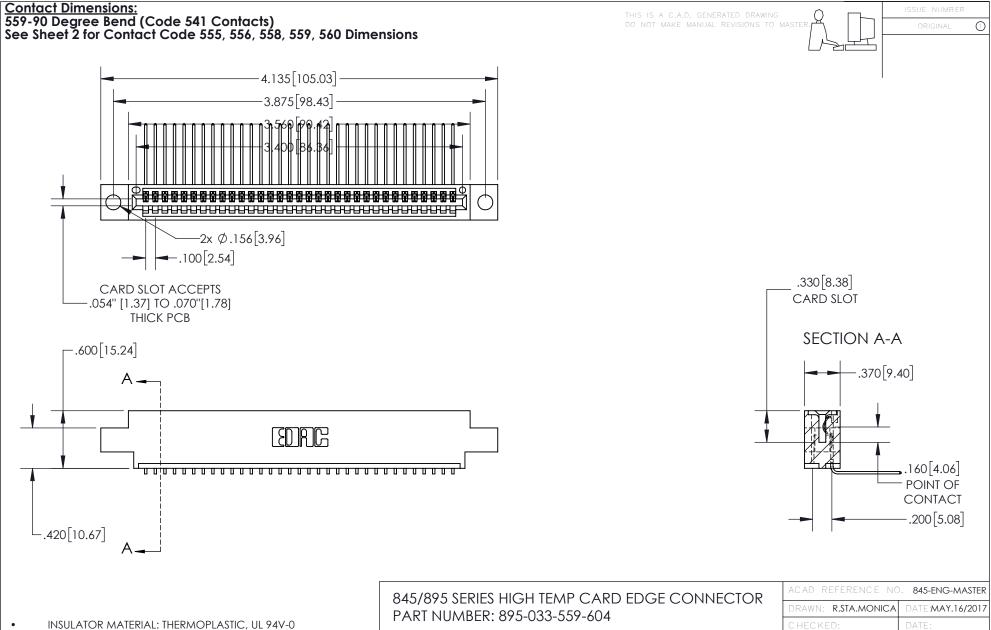

- INSULATOR MATERIAL: THERMOPLASTIC POLYESTER, UL 94V-0 DAP MATERIAL AVAILABLE UPON REQUEST
- CONTACT MATERIAL; COPPER ALLOY

CONTACT PLATING: GOLD ON THE MATING AREA, TIN PLATING ON THE CONTACT TAILS, NICKEL UNDERPLATE