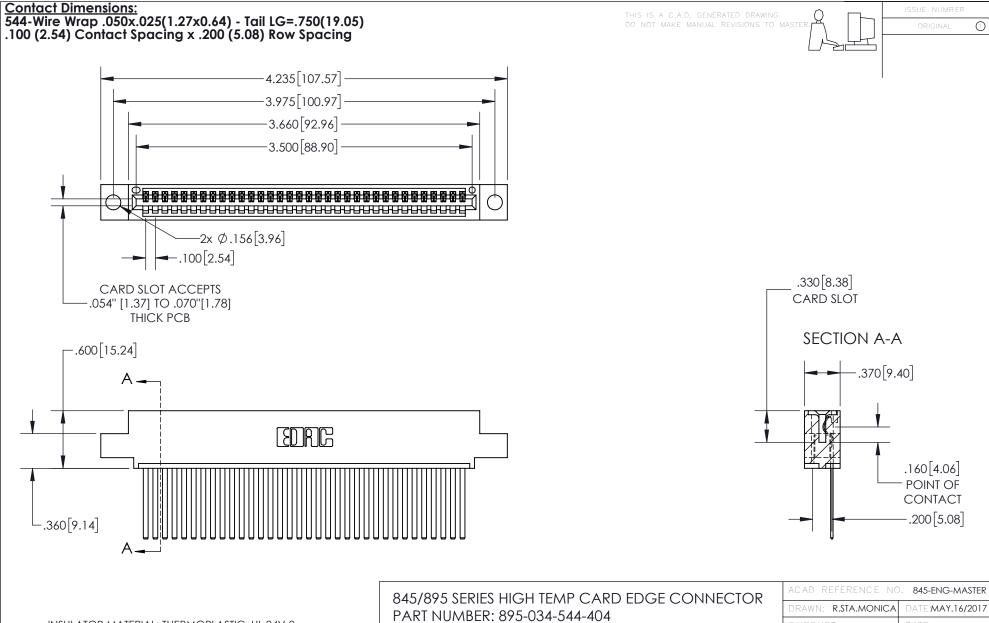

|   | ACAD REFERENCE NO   | . 845-ENC       | G-MASTER  |
|---|---------------------|-----------------|-----------|
|   | DRAWN: R.STA.MONICA | DATE: <b>MA</b> | Y.16/2017 |
|   | CHECKED:            | DATE:           |           |
|   | SCALE: 1:1          | SHEET 1         | OF 2      |
| 0 | DRAWING NUMBER      |                 | ISSUE     |
|   | 845-ENG-MASTER      |                 | 1         |