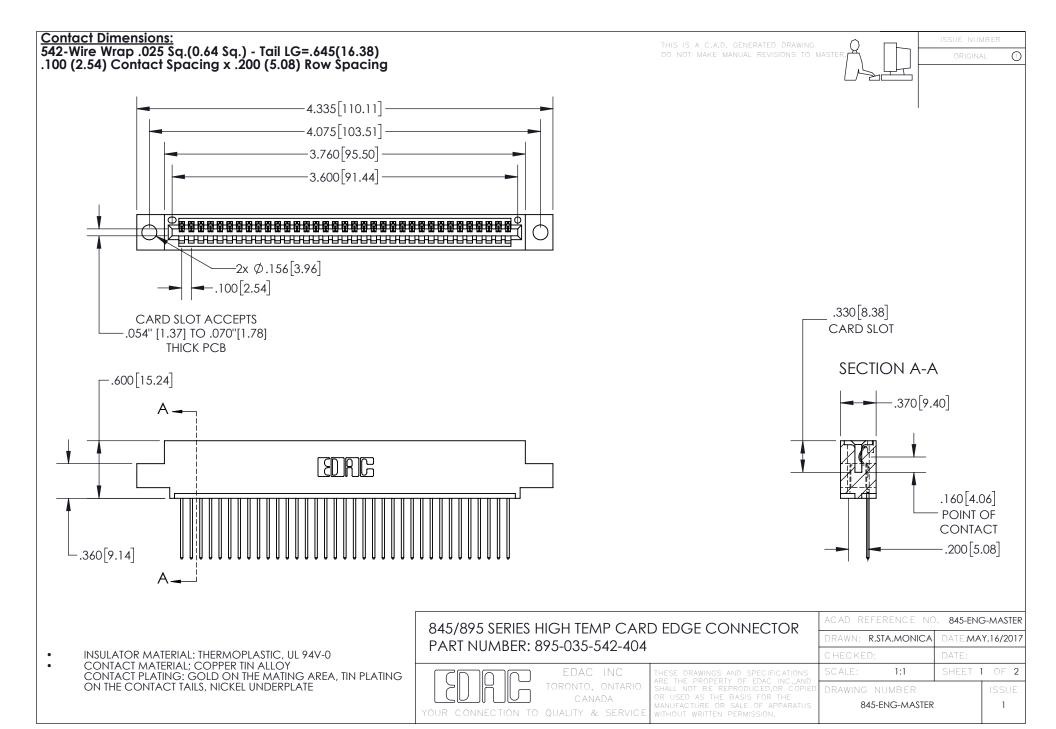

INSULATOR MATERIAL: THERMOPLASTIC POLYESTER, UL 94V-0 DAP MATERIAL AVAILABLE UPON REQUEST

**Contact Code 558** 

CONTACT MATERIAL; COPPER ALLOY CONTACT PLATING: GOLD ON THE MATING AREA, TIN PLATING ON THE CONTACT TAILS, NICKEL UNDERPLATE

## 845/895 SERIES HIGH TEMP CARD EDGE CONNECTOR CONTACT CODE 555,556,558,559,560 DIMENSIONS

YOUR CONNECTION TO QUALITY & SERVICE

Contact Code 559

|   | ACAD REFERENCE NO. 845-ENG-MASTER |                  |  |
|---|-----------------------------------|------------------|--|
|   | DRAWN: R.STA.MONICA               | DATE:MAY.16/2017 |  |
|   | CHECKED:                          | DATE:            |  |
|   | SCALE: 1:1                        | SHEET 2 OF 2     |  |
| D | DRAWING NUMBER                    | ISSUE            |  |

Contact Code 560

845-ENG-MASTER