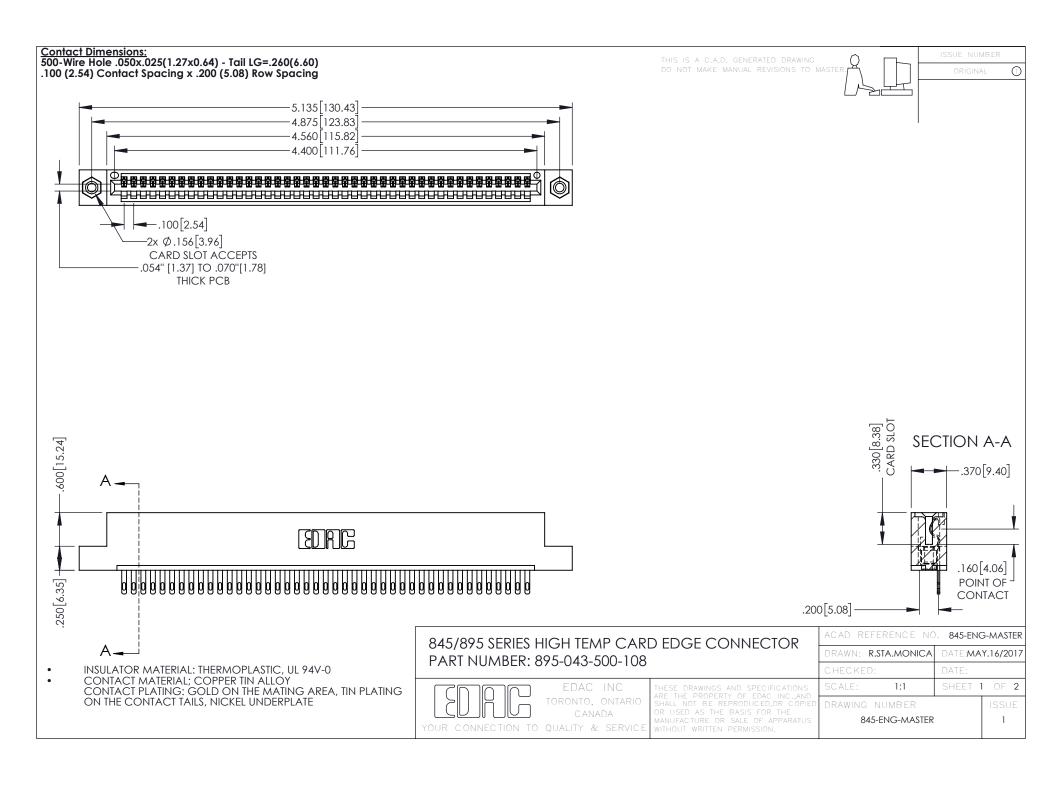

- INSULATOR MATERIAL: THERMOPLASTIC POLYESTER, UL 94V-0 DAP MATERIAL AVAILABLE UPON REQUEST
- CONTACT MATERIAL; COPPER ALLOY

**Contact Code 558** 

CONTACT PLATING: GOLD ON THE MATING AREA, TIN PLATING ON THE CONTACT TAILS, NICKEL UNDERPLATE

## 845/895 SERIES HIGH TEMP CARD EDGE CONNECTOR CONTACT CODE 555,556,558,559,560 DIMENSIONS

YOUR CONNECTION TO QUALITY & SERVICE

Contact Code 559

|   | ACAD REFERENCE NO   | . 845-ENG-MASTER |
|---|---------------------|------------------|
|   | DRAWN: R.STA.MONICA | DATE:MAY.16/2017 |
|   | CHECKED:            | DATE:            |
|   | SCALE: 1:1          | SHEET 2 OF 2     |
| D | DRAWING NUMBER      | ISSUE            |

Contact Code 560

845-ENG-MASTER