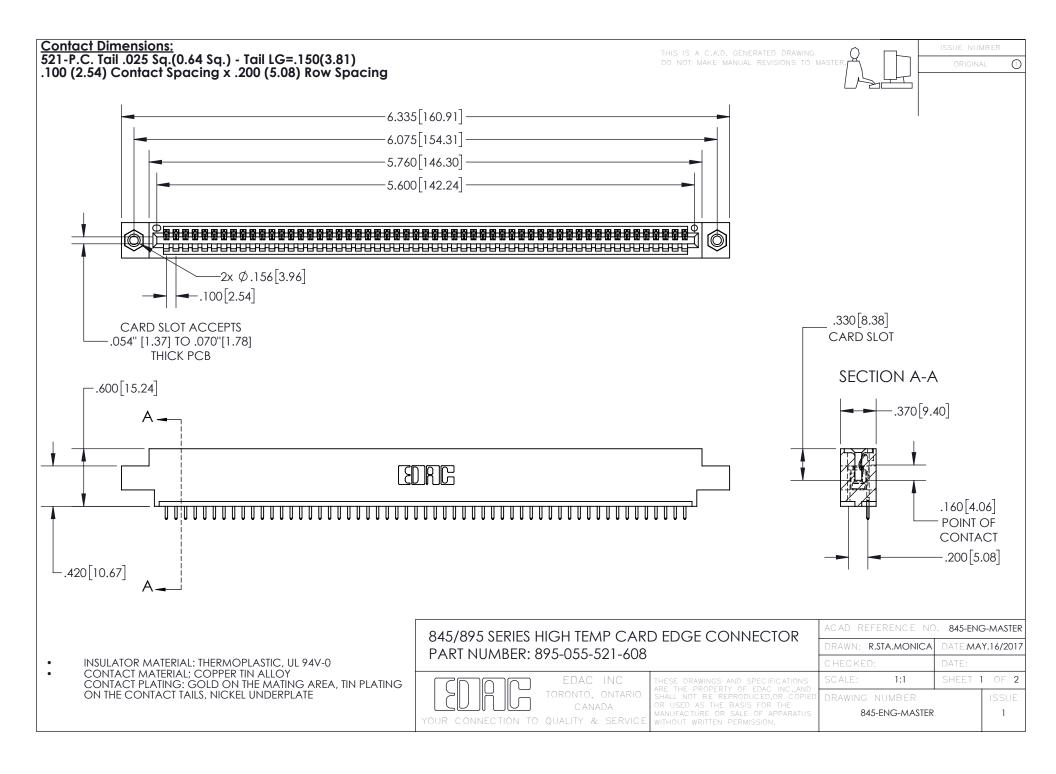

INSULATOR MATERIAL: THERMOPLASTIC POLYESTER, UL 94V-0 DAP MATERIAL AVAILABLE UPON REQUEST

**Contact Code 558** 

CONTACT MATERIAL; COPPER ALLOY CONTACT PLATING: GOLD ON THE MATING AREA, TIN PLATING ON THE CONTACT TAILS, NICKEL UNDERPLATE

## 845/895 SERIES HIGH TEMP CARD EDGE CONNECTOR CONTACT CODE 555,556,558,559,560 DIMENSIONS

YOUR CONNECTION TO QUALITY & SERVICE

Contact Code 559

|   | ACAD REFERENCE NO. 845-ENG-MASTER |                  |  |
|---|-----------------------------------|------------------|--|
|   | DRAWN: R.STA.MONICA               | DATE:MAY.16/2017 |  |
|   | CHECKED:                          | DATE:            |  |
|   | SCALE: 1:1                        | SHEET 2 OF 2     |  |
| D | DRAWING NUMBER                    | ISSUE            |  |

Contact Code 560

845-ENG-MASTER