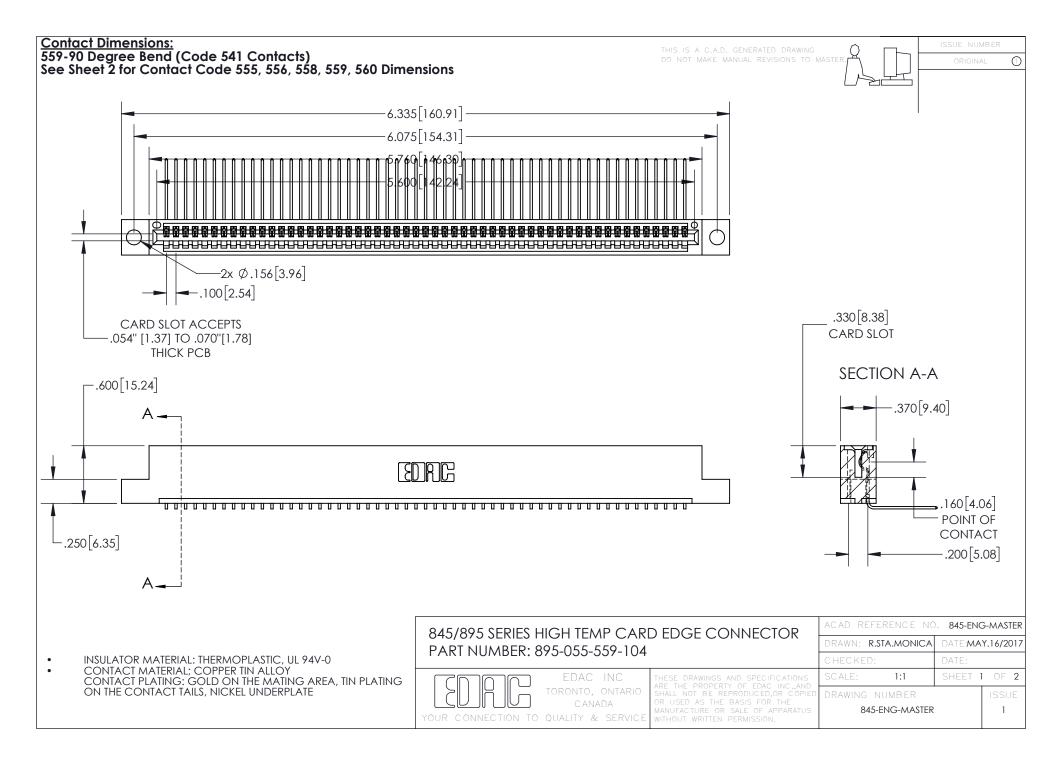

INSULATOR MATERIAL: THERMOPLASTIC POLYESTER, UL 94V-0 DAP MATERIAL AVAILABLE UPON REQUEST

**Contact Code 558** 

CONTACT MATERIAL; COPPER ALLOY CONTACT PLATING: GOLD ON THE MATING AREA, TIN PLATING ON THE CONTACT TAILS, NICKEL UNDERPLATE

## 845/895 SERIES HIGH TEMP CARD EDGE CONNECTOR CONTACT CODE 555,556,558,559,560 DIMENSIONS

YOUR CONNECTION TO QUALITY & SERVICE

Contact Code 559

|   | ACAD REFERENCE NO. 845-ENG-MASTER |                  |  |
|---|-----------------------------------|------------------|--|
|   | DRAWN: R.STA.MONICA               | DATE:MAY.16/2017 |  |
|   | CHECKED:                          | DATE:            |  |
|   | SCALE: 1:1                        | SHEET 2 OF 2     |  |
| D | DRAWING NUMBER                    | ISSUE            |  |

Contact Code 560