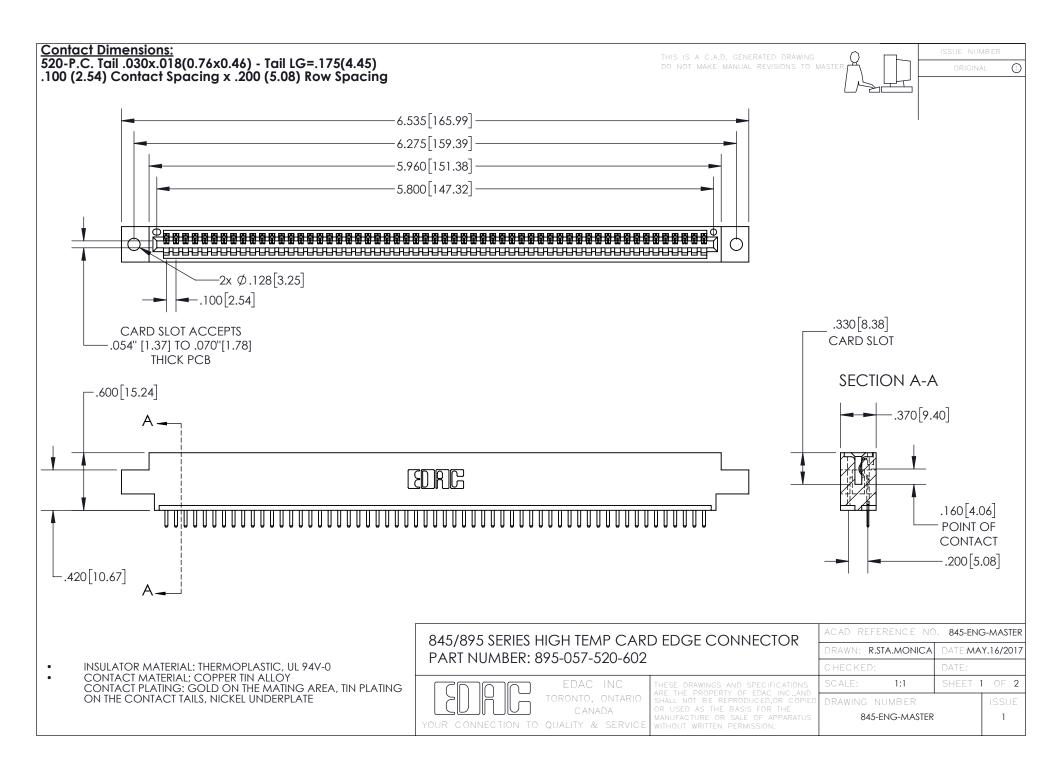

INSULATOR MATERIAL: THERMOPLASTIC POLYESTER, UL 94V-0 DAP MATERIAL AVAILABLE UPON REQUEST

**Contact Code 558** 

CONTACT MATERIAL; COPPER ALLOY CONTACT PLATING: GOLD ON THE MATING AREA, TIN PLATING ON THE CONTACT TAILS, NICKEL UNDERPLATE

## 845/895 SERIES HIGH TEMP CARD EDGE CONNECTOR CONTACT CODE 555,556,558,559,560 DIMENSIONS

YOUR CONNECTION TO QUALITY & SERVICE

Contact Code 559

|   | ACAD REFERENCE NO. 845-ENG-MASTER |                  |  |
|---|-----------------------------------|------------------|--|
|   | DRAWN: R.STA.MONICA               | DATE:MAY.16/2017 |  |
|   | CHECKED:                          | DATE:            |  |
|   | SCALE: 1:1                        | SHEET 2 OF 2     |  |
| D | DRAWING NUMBER                    | ISSUE            |  |

Contact Code 560

845-ENG-MASTER