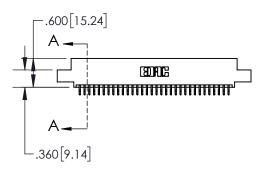

## **Contact Dimensions:**

556-Extender Board Bend (Code 520 Contacts)
See Sheet 2 for Contact Code 555, 556, 558, 559, 560 Dimensions

- INSULATOR MATERIAL: THERMOPLASTIC, UL 94V-0
- CONTACT MATERIAL; COPPER TIN ALLOY
  CONTACT PLATING: GOLD ON THE MATING AREA, TIN PLATING
  ON THE CONTACT TAILS, NICKEL UNDERPLATE

DO NOT MAKE MANUAL REVISIONS TO MASTER.

1

| 845/895 SERIES HIGH TEMP CARD EDGE CONNECTOR |                 |                                                                   | ACAD REFERENCE NO. 845-ENG-MASTER |              |                 |           |
|----------------------------------------------|-----------------|-------------------------------------------------------------------|-----------------------------------|--------------|-----------------|-----------|
|                                              |                 |                                                                   | DRAWN:                            | R.STA.MONICA | DATE: <b>MA</b> | Y.16/2017 |
| I AKI NOMBEK.                                | 373-004-330-307 |                                                                   | CHECKE                            | D:           | DATE:           |           |
|                                              |                 | THESE DRAWINGS AND SPECIFICATIONS ARE THE PROPERTY OF EDAC INCAND | SCALE:                            | 1:2          | SHEET 1         | OF 2      |
|                                              |                 | SHALL NOT BE REPRODUCED,OR COPIED                                 | DRAWING                           | NUMBER       |                 | ISSLIE    |