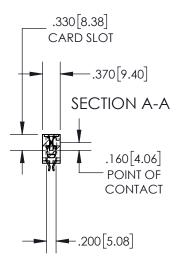

## 845/895 SERIES HIGH TEMP CARD EDGE CONNECTOR CONTACT CODE 555,556,558,559,560 DIMENSIONS

YOUR CONNECTION TO QUALITY & SERVICE

|   | ACAD REFERENCE NO. 845-ENG-MASTER |                  |  |  |  |  |
|---|-----------------------------------|------------------|--|--|--|--|
|   | DRAWN: R.STA.MONICA               | DATE:MAY.16/2017 |  |  |  |  |
|   | CHECKED:                          | DATE:            |  |  |  |  |
|   | SCALE: 1:1                        | SHEET 2 OF 2     |  |  |  |  |
| D | DRAWING NUMBER                    | ISSUE            |  |  |  |  |