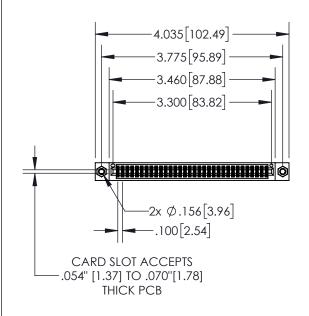

## **Contact Dimensions:**

556-Extender Board Bend (Code 520 Contacts)
See Sheet 2 for Contact Code 555, 556, 558, 559, 560 Dimensions

- INSULATOR MATERIAL: THERMOPLASTIC, UL 94V-0
- CONTACT MATERIAL; COPPER TIN ALLOY
  CONTACT PLATING: GOLD ON THE MATING AREA, TIN PLATING
  ON THE CONTACT TAILS, NICKEL UNDERPLATE

DO NOT MAKE MANUAL REVISIONS TO MASTER.

1

| 845/895 SERIES HIGH TEMP CARD EDGE CONNECTOR |                 |                                                                   | ACAD REFERENCE NO. 845-ENG-MASTER |              |                 |           |
|----------------------------------------------|-----------------|-------------------------------------------------------------------|-----------------------------------|--------------|-----------------|-----------|
|                                              |                 |                                                                   | DRAWN:                            | R.STA.MONICA | DATE: <b>MA</b> | Y.16/2017 |
| I AKI NOMBEK.                                | 373-004-330-307 |                                                                   | CHECKE                            | D:           | DATE:           |           |
|                                              |                 | THESE DRAWINGS AND SPECIFICATIONS ARE THE PROPERTY OF EDAC INCAND | SCALE:                            | 1:2          | SHEET 1         | OF 2      |
|                                              |                 | SHALL NOT BE REPRODUCED,OR COPIED                                 | DRAWING                           | NUMBER       |                 | ISSLIE    |