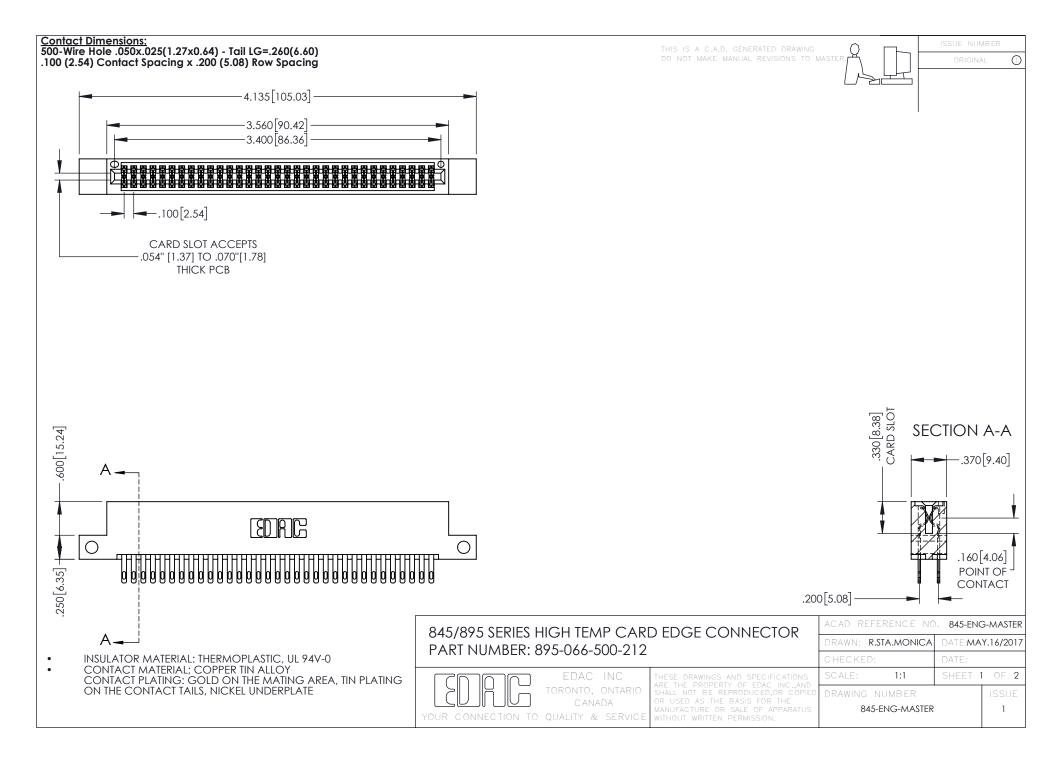

- INSULATOR MATERIAL: THERMOPLASTIC POLYESTER, UL 94V-0 DAP MATERIAL AVAILABLE UPON REQUEST
- CONTACT MATERIAL; COPPER ALLOY

**Contact Code 558** 

CONTACT PLATING: GOLD ON THE MATING AREA, TIN PLATING ON THE CONTACT TAILS, NICKEL UNDERPLATE

## 845/895 SERIES HIGH TEMP CARD EDGE CONNECTOR CONTACT CODE 555,556,558,559,560 DIMENSIONS

YOUR CONNECTION TO QUALITY & SERVICE

Contact Code 559

|   | ACAD REFERENCE NO   | . 845-ENG-MASTER |
|---|---------------------|------------------|
|   | DRAWN: R.STA.MONICA | DATE:MAY.16/2017 |
|   | CHECKED:            | DATE:            |
|   | SCALE: 1:1          | SHEET 2 OF 2     |
| D | DRAWING NUMBER      | ISSUE            |

Contact Code 560

845-ENG-MASTER