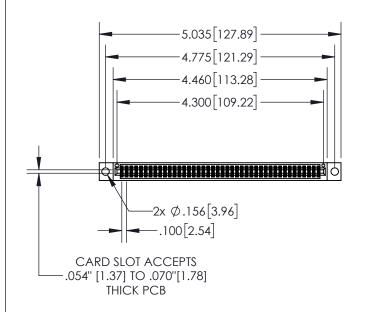

## **Contact Dimensions:**

540-Wire Wrap .025 Sq.(0.64 Sq.) - Tail LG=.560(14.22) .100 (2.54) Contact Spacing x .200 (5.08) Row Spacing

- INSULATOR MATERIAL: THERMOPLASTIC, UL 94V-0
- CONTACT MATERIAL; COPPER TIN ALLOY
  CONTACT PLATING: GOLD ON THE MATING AREA, TIN PLATING
  ON THE CONTACT TAILS, NICKEL UNDERPLATE

845-ENG-MASTER

- INSULATOR MATERIAL: THERMOPLASTIC POLYESTER, UL 94V-0 DAP MATERIAL AVAILABLE UPON REQUEST
- CONTACT MATERIAL; COPPER ALLOY

CONTACT PLATING: GOLD ON THE MATING AREA, TIN PLATING ON THE CONTACT TAILS, NICKEL UNDERPLATE