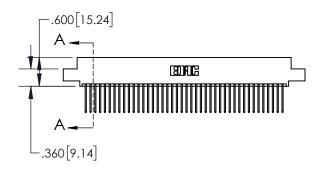

1

|             | .330[8.38]<br>CARD SLOT           |  |  |  |  |
|-------------|-----------------------------------|--|--|--|--|
| -           | .370[9.40]                        |  |  |  |  |
|             | SECTION A-A                       |  |  |  |  |
| .150 [3.81] | .160[4.06]<br>POINT OF<br>CONTACT |  |  |  |  |
| -           | 200[5.08]                         |  |  |  |  |