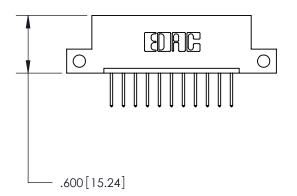

THIS IS A C.A.D. GENERATED DRAWING DO NOT MAKE MANUAL REVISIONS TO MASTER.

ISSUE NUMBER

.165[4.19]

.375 [9.54]

ORIGINAL

1

.060 [1.52] .125(3.18) to .210(5.33) **Outside Tails** .125(3.18) to .210(5.33) **Outside Tails** 