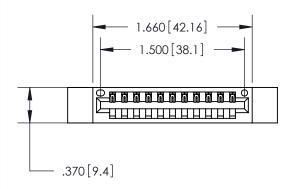

846/896 SERIES HIGH TEMP CARD EDGE CONNECTOR PART NUMBER: 896-011-526-112

**EDAC INC** TORONTO, ONTARIO CANADA

THESE DRAWINGS AND SPECIFICATIONS ARE THE PROPERTY OF EDAC INC., AND SHALL NOT BE REPRODUCED, OR COPIED OR USED AS THE BASIS FOR THE MANUFACTURE OR SALE OF APPARATUS WITHOUT WRITTEN PERMISSION.

Contact Dimensions: 526-P.C. Tail .018 Sq. (0.46 Sq.) - Tail LG. =.350 (8.89) .125 (3.18) Contact Spacing x .250 (6.35) Row Spacing

THIS IS A C.A.D. GENERATED DRAWING DO NOT MAKE MANUAL REVISIONS TO MASTER.