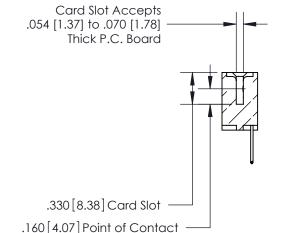

## 846/896 SERIES HIGH TEMP CARD EDGE CONNECTOR CONTACT CODE 555,556,558,559,560 DIMENSIONS

.150 [3.81]

YOUR CONNECTION TO QUALITY & SERVICE

**Contact Code 559** 

**EDAC INC** TORONTO, ONTARIO CANADA

THESE DRAWINGS AND SPECIFICATIONS ARE THE PROPERTY OF EDAC INC.,AND SHALL NOT BE REPRODUCED, OR COPIED OR USED AS THE BASIS FOR THE MANUFACTURE OR SALE OF APPARATUS WITHOUT WRITTEN PERMISSION.

**Contact Code 558** 