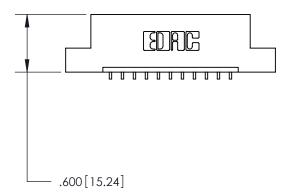

846/896 SERIES HIGH TEMP CARD EDGE CONNECTOR PART NUMBER: 896-011-559-108

**EDAC INC** TORONTO, ONTARIO CANADA

THESE DRAWINGS AND SPECIFICATIONS ARE THE PROPERTY OF EDAC INC., AND SHALL NOT BE REPRODUCED, OR COPIED OR USED AS THE BASIS FOR THE MANUFACTURE OR SALE OF APPARATUS WITHOUT WRITTEN PERMISSION.

| ACAD REFERENCE NO. | 846-ENG-MASTER   |
|--------------------|------------------|
| DRAWN: J.LEE       | DATE: APR. 22/09 |
| CHECKED:           | DATE:            |
| SCALE: 1:1         | SHEET 1 OF 2     |
| DRAWING NUMBER     | ISSUE            |
| 846-ENG-MASTER     | 1                |
| 1                  |                  |