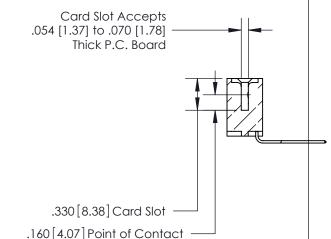

<u>Contact Dimensions:</u>
559-90 Degree Bend (Code 541 Contacts)
See Sheet 2 for Contact Code 555, 556, 558, 559, 560 Dimensions

THIS IS A C.A.D. GENERATED DRAWING DO NOT MAKE MANUAL REVISIONS TO MASTER.

THIS IS A C.A.D. GENERATED DRAWING DO NOT MAKE MANUAL REVISIONS TO MASTER.

ISSUE NUMBER

.165[4.19]

.375 [9.54]

ORIGINAL

1

.060 [1.52] .125(3.18) to .210(5.33) **Outside Tails** .125(3.18) to .210(5.33) **Outside Tails** 

**Contact Code 560** 

INSULATOR MATERIAL: THERMOPLASTIC POLYESTER, UL 94V-0 CONTACT MATERIAL; COPPER, NICKEL, TIN ALLOY CA-725 CONTACT PLATING: GOLD ON THE MATING AREA, TIN-LEAD ON THE CONTACT TAILS, NICKEL UNDERPLATE

**Contact Code 558** 

## 846/896 SERIES HIGH TEMP CARD EDGE CONNECTOR CONTACT CODE 555,556,558,559,560 DIMENSIONS

.150 [3.81]

YOUR CONNECTION TO QUALITY & SERVICE

**Contact Code 559** 

**EDAC INC** TORONTO, ONTARIO CANADA

THESE DRAWINGS AND SPECIFICATIONS ARE THE PROPERTY OF EDAC INC.,AND SHALL NOT BE REPRODUCED, OR COPIED OR USED AS THE BASIS FOR THE MANUFACTURE OR SALE OF APPARATUS WITHOUT WRITTEN PERMISSION.