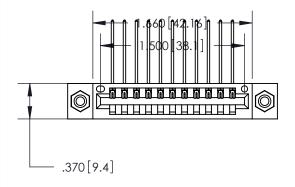

846/896 SERIES HIGH TEMP CARD EDGE CONNECTOR PART NUMBER: 896-011-559-108

**EDAC INC** TORONTO, ONTARIO CANADA

THESE DRAWINGS AND SPECIFICATIONS ARE THE PROPERTY OF EDAC INC., AND SHALL NOT BE REPRODUCED, OR COPIED OR USED AS THE BASIS FOR THE MANUFACTURE OR SALE OF APPARATUS WITHOUT WRITTEN PERMISSION.

| ACAD REFERENCE NO. | 846-ENG-MASTER   |
|--------------------|------------------|
| DRAWN: J.LEE       | DATE: APR. 22/09 |
| CHECKED:           | DATE:            |
| SCALE: 1:1         | SHEET 1 OF 2     |
| DRAWING NUMBER     | ISSUE            |
| 846-ENG-MASTER     | 1                |
| 1                  |                  |