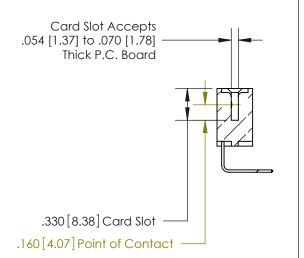

.165[4.19] .375 [9.54] .125(3.18) to .210(5.33) .125(3.18) to .210(5.33)

**Contact Code 558** 

**Contact Code 559** 

**Contact Code 560** 

INSULATOR MATERIAL: THERMOPLASTIC POLYESTER, UL 94V-0 CONTACT MATERIAL; COPPER, NICKEL, TIN ALLOY CA-725 CONTACT PLATING: GOLD ON THE MATING AREA, TIN-LEAD ON THE CONTACT TAILS, NICKEL UNDERPLATE

## 846/896 SERIES HIGH TEMP CARD EDGE CONNECTOR CONTACT CODE 555,556,558,559,560 DIMENSIONS

YOUR CONNECTION TO QUALITY & SERVICE

**EDAC INC** TORONTO, ONTARIO CANADA

THESE DRAWINGS AND SPECIFICATIONS ARE THE PROPERTY OF EDAC INC.,AND SHALL NOT BE REPRODUCED, OR COPIED OR USED AS THE BASIS FOR THE MANUFACTURE OR SALE OF APPARATUS WITHOUT WRITTEN PERMISSION.