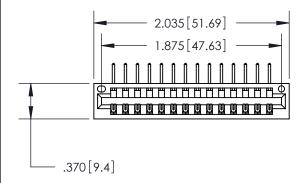

846/896 SERIES HIGH TEMP CARD EDGE CONNECTOR PART NUMBER: 896-014-558-101

YOUR CONNECTION TO QUALITY & SERVICE

**EDAC INC** TORONTO, ONTARIO CANADA

THESE DRAWINGS AND SPECIFICATIONS ARE THE PROPERTY OF EDAC INC., AND SHALL NOT BE REPRODUCED, OR COPIED OR USED AS THE BASIS FOR THE MANUFACTURE OR SALE OF APPARATUS WITHOUT WRITTEN PERMISSION.

<u>Contact Dimensions:</u>
558-90 Degree Bend (Code 541 Contacts)
See Sheet 2 for Contact Code 555, 556, 558, 559, 560 Dimensions

THIS IS A C.A.D. GENERATED DRAWING DO NOT MAKE MANUAL REVISIONS TO MASTER.