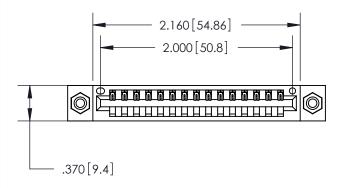

Contact Dimensions: 522-P.C. Tail .025 Sq. (0.64 Sq.) - Tail LG. =.440 (11.18) .125 (3.18) Contact Spacing x .250 (6.35) Row Spacing

THIS IS A C.A.D. GENERATED DRAWING DO NOT MAKE MANUAL REVISIONS TO MASTER.

YOUR CONNECTION TO QUALITY & SERVICE

**EDAC INC** TORONTO, ONTARIO CANADA

PART NUMBER: 896-015-522-108

846/896 SERIES HIGH TEMP CARD EDGE CONNECTOR

THESE DRAWINGS AND SPECIFICATIONS ARE THE PROPERTY OF EDAC INC.,AND SHALL NOT BE REPRODUCED, OR COPIED OR USED AS THE BASIS FOR THE MANUFACTURE OR SALE OF APPARATUS WITHOUT WRITTEN PERMISSION.