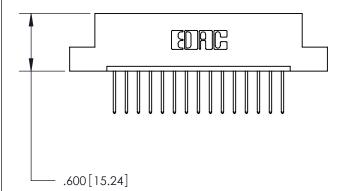

Card Slot Accepts .054 [1.37] to .070 [1.78] Thick P.C. Board .330[8.38] Card Slot -.160 [4.07] Point of Contact -

THIS IS A C.A.D. GENERATED DRAWING DO NOT MAKE MANUAL REVISIONS TO MASTER.

ISSUE NUMBER

.165[4.19]

.375 [9.54]

ORIGINAL

1

.060 [1.52] .125(3.18) to .210(5.33) **Outside Tails** .125(3.18) to .210(5.33) **Outside Tails** 

**Contact Code 560** 

INSULATOR MATERIAL: THERMOPLASTIC POLYESTER, UL 94V-0 CONTACT MATERIAL; COPPER, NICKEL, TIN ALLOY CA-725 CONTACT PLATING: GOLD ON THE MATING AREA, TIN-LEAD ON THE CONTACT TAILS, NICKEL UNDERPLATE