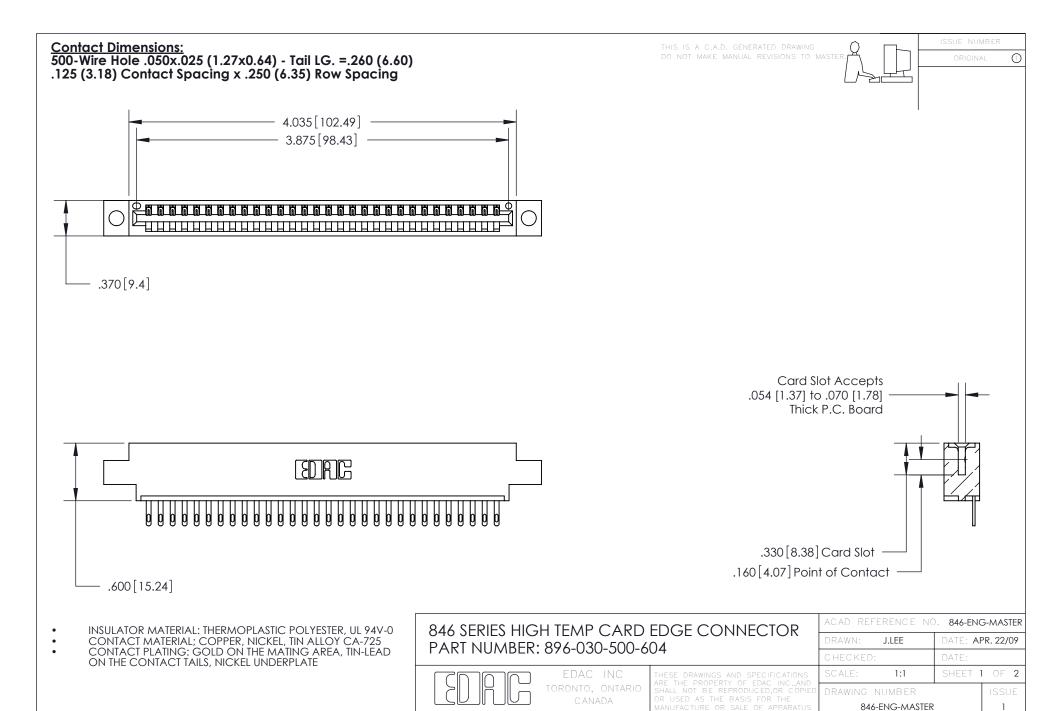

YOUR CONNECTION TO QUALITY & SERVICE

1





.060 [1.52] .200 [5.08] .210[5.33] -.260 [6.6] -.660 [16.76] .660 [16.76]

.060 [1.52] .165 [4.19] .150 [3.81] .375 [9.54] .125(3.18) to .210(5.33) **Outside Tails** .125(3.18) to .210(5.33) **Outside Tails** 

**Contact Code 558** 

**Contact Code 559** 

Contact Code 560

INSULATOR MATERIAL: THERMOPLASTIC POLYESTER, UL 94V-0 CONTACT MATERIAL; COPPER, NICKEL, TIN ALLOY CA-725 CONTACT PLATING: GOLD ON THE MATING AREA, TIN-LEAD ON THE CONTACT TAILS, NICKEL UNDERPLATE

846 SERIES HIGH TEMP CARD EDGE CONNECTOR CONTACT CODE 555,556,558,559,560 DIMENSIONS

YOUR CONNECTION TO QUALITY & SERVICE

|   | ACAD REFERENCE NO. 846-ENG-MASTER |                  |
|---|-----------------------------------|------------------|
|   | DRAWN: J.LEE