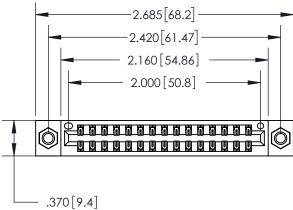

## 846/896 SERIES HIGH TEMP CARD EDGE CONNECTOR PART NUMBER: 896-030-556-807

**EDAC INC** TORONTO, ONTARIO CANADA

THESE DRAWINGS AND SPECIFICATIONS ARE THE PROPERTY OF EDAC INC.,AND SHALL NOT BE REPRODUCED, OR COPIED OR USED AS THE BASIS FOR THE MANUFACTURE OR SALE OF APPARATUS WITHOUT WRITTEN PERMISSION.

<u>Contact Dimensions:</u> 556-Extender Board Bend (Code 520 Contacts) See Sheet 2 for Contact Code 555, 556, 558, 559, 560 Dimensions

INSULATOR MATERIAL: THERMOPLASTIC POLYESTER, UL 94V-0 CONTACT MATERIAL; COPPER, NICKEL, TIN ALLOY CA-725 CONTACT PLATING: GOLD ON THE MATING AREA, TIN-LEAD ON THE CONTACT TAILS, NICKEL UNDERPLATE