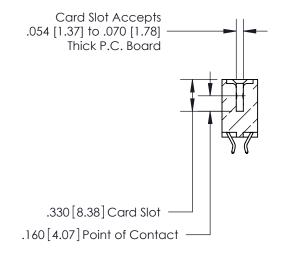

## 846/896 SERIES HIGH TEMP CARD EDGE CONNECTOR CONTACT CODE 555,556,558,559,560 DIMENSIONS

.150 [3.81]

YOUR CONNECTION TO QUALITY & SERVICE

**Contact Code 559** 

**EDAC INC** TORONTO, ONTARIO CANADA

THESE DRAWINGS AND SPECIFICATIONS ARE THE PROPERTY OF EDAC INC.,AND SHALL NOT BE REPRODUCED, OR COPIED OR USED AS THE BASIS FOR THE MANUFACTURE OR SALE OF APPARATUS WITHOUT WRITTEN PERMISSION.

**Contact Code 560** 

INSULATOR MATERIAL: THERMOPLASTIC POLYESTER, UL 94V-0 CONTACT MATERIAL; COPPER, NICKEL, TIN ALLOY CA-725 CONTACT PLATING: GOLD ON THE MATING AREA, TIN-LEAD ON THE CONTACT TAILS, NICKEL UNDERPLATE

**Contact Code 558** 