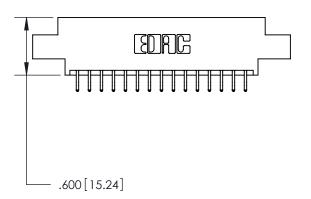

## 846/896 SERIES HIGH TEMP CARD EDGE CONNECTOR PART NUMBER: 896-030-556-807

**EDAC INC** TORONTO, ONTARIO CANADA

THESE DRAWINGS AND SPECIFICATIONS ARE THE PROPERTY OF EDAC INC.,AND SHALL NOT BE REPRODUCED, OR COPIED OR USED AS THE BASIS FOR THE MANUFACTURE OR SALE OF APPARATUS WITHOUT WRITTEN PERMISSION.

THIS IS A C.A.D. GENERATED DRAWING DO NOT MAKE MANUAL REVISIONS TO MASTER.

ISSUE NUMBER

.165[4.19]

.375 [9.54]

ORIGINAL

1

.060 [1.52] .125(3.18) to .210(5.33) **Outside Tails** .125(3.18) to .210(5.33) **Outside Tails** 