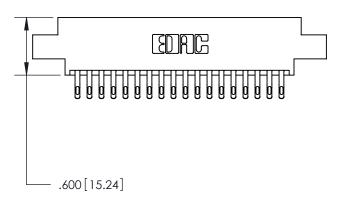

THIS IS A C.A.D. GENERATED DRAWING DO NOT MAKE MANUAL REVISIONS TO MASTER.

846/896 SERIES HIGH TEMP CARD EDGE CONNECTOR PART NUMBER: 896-036-555-804

**EDAC INC** TORONTO, ONTARIO CANADA

THESE DRAWINGS AND SPECIFICATIONS ARE THE PROPERTY OF EDAC INC.,AND SHALL NOT BE REPRODUCED, OR COPIED OR USED AS THE BASIS FOR THE MANUFACTURE OR SALE OF APPARATUS WITHOUT WRITTEN PERMISSION.

| ACAD REFERENCE NO. | 846-ENG-MASTER   |
|--------------------|------------------|
| DRAWN: J.LEE       | DATE: APR. 22/09 |
| CHECKED:           | DATE:            |
| SCALE: 1:1         | SHEET 1 OF 2     |
| DRAWING NUMBER     | ISSUE            |
| 846-ENG-MASTER     | 1                |