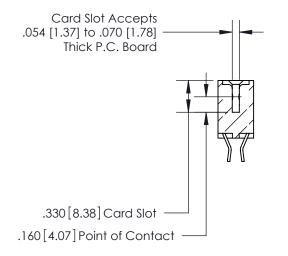

## 846/896 SERIES HIGH TEMP CARD EDGE CONNECTOR CONTACT CODE 555,556,558,559,560 DIMENSIONS

.150 [3.81]

YOUR CONNECTION TO QUALITY & SERVICE

**Contact Code 559** 

**EDAC INC** TORONTO, ONTARIO CANADA

THESE DRAWINGS AND SPECIFICATIONS ARE THE PROPERTY OF EDAC INC.,AND SHALL NOT BE REPRODUCED, OR COPIED OR USED AS THE BASIS FOR THE MANUFACTURE OR SALE OF APPARATUS WITHOUT WRITTEN PERMISSION.

| ACAD REFERENCE NO. | 846-ENG-MASTER   |
|--------------------|------------------|
| DRAWN: J.LEE       | DATE: APR. 22/09 |
| CHECKED:           | DATE:            |
| SCALE: 1:1         | SHEET 2 OF 2     |
| DRAWING NUMBER     | ISSUE            |
| 846-ENG-MASTER     | 1                |