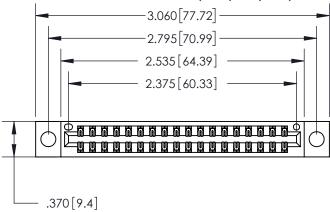

THIS IS A C.A.D. GENERATED DRAWING DO NOT MAKE MANUAL REVISIONS TO MASTER.

846/896 SERIES HIGH TEMP CARD EDGE CONNECTOR PART NUMBER: 896-036-555-804

**EDAC INC** TORONTO, ONTARIO CANADA

THESE DRAWINGS AND SPECIFICATIONS ARE THE PROPERTY OF EDAC INC.,AND SHALL NOT BE REPRODUCED, OR COPIED OR USED AS THE BASIS FOR THE MANUFACTURE OR SALE OF APPARATUS WITHOUT WRITTEN PERMISSION.

| ACAD REFERENCE NO. | 846-ENG-MASTER   |
|--------------------|------------------|
| DRAWN: J.LEE       | DATE: APR. 22/09 |
| CHECKED:           | DATE:            |
| SCALE: 1:1         | SHEET 1 OF 2     |
| DRAWING NUMBER     | ISSUE            |
| 846-ENG-MASTER     | 1                |