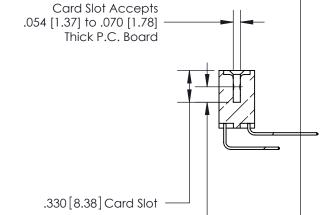

<u>Contact Dimensions:</u>
559-90 Degree Bend (Code 541 Contacts)
See Sheet 2 for Contact Code 555, 556, 558, 559, 560 Dimensions -5.310[134.87] 5.045 [128.14] - .370[9.4]

THIS IS A C.A.D. GENERATED DRAWING DO NOT MAKE MANUAL REVISIONS TO MASTER.

ISSUE NUMBER ORIGINAL

.160 [4.07] Point of Contact -

INSULATOR MATERIAL: THERMOPLASTIC POLYESTER, UL 94V-0 CONTACT MATERIAL; COPPER, NICKEL, TIN ALLOY CA-725 CONTACT PLATING: GOLD ON THE MATING AREA, TIN-LEAD

ON THE CONTACT TAILS, NICKEL UNDERPLATE

.600 [15.24]

846/896 SERIES HIGH TEMP CARD EDGE CONNECTOR PART NUMBER: 896-072-559-803

YOUR CONNECTION TO QUALITY & SERVICE

**EDAC INC** TORONTO, ONTARIO CANADA

THESE DRAWINGS AND SPECIFICATIONS ARE THE PROPERTY OF EDAC INC.,AND SHALL NOT BE REPRODUCED, OR COPIED OR USED AS THE BASIS FOR THE MANUFACTURE OR SALE OF APPARATUS WITHOUT WRITTEN PERMISSION.