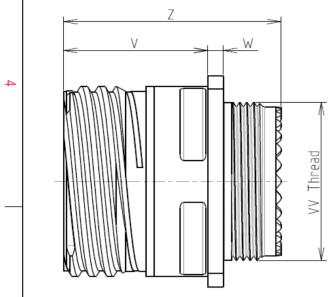

L А

| Connector dimension |               |  |  |
|---------------------|---------------|--|--|
| Dim                 | Nominal       |  |  |
| Р                   | 3.91±0.2      |  |  |
| PP                  | 6.15±0.2      |  |  |
| R1                  | 38.1          |  |  |
| R2                  | 34.93         |  |  |
| S                   | 46±0.3        |  |  |
| V                   | 20.07+0/-1.25 |  |  |
| W                   | 2.1/3.2       |  |  |
| Z                   | 31.5 Max      |  |  |
| VV THREAD           | M37x1-6g      |  |  |