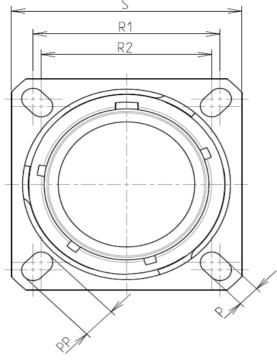

L А

| Connector dimension |               |  |  |
|---------------------|---------------|--|--|
| Dim                 | Nominal       |  |  |
| Р                   | 3.91±0.2      |  |  |
| PP                  | 6.15±0.2      |  |  |
| R1                  | 38.1          |  |  |
| R2                  | 34.93         |  |  |
| S                   | 46±0.3        |  |  |
| V                   | 20.07+0/-1.25 |  |  |
| W                   | 2.1/3.2       |  |  |
| Z                   | 31.5 Max      |  |  |
| VV THREAD           | M37x1-6g      |  |  |

|          |                                                                                                                                                                                                                                                                                                                                                                                                                                                  | ۵                                                                                                                                                                                                                                                                                                                                                                                                                                                                                                                                                                                                                                                                                                                                                                                                                                                                                                                                  | <b>п</b> | m |                          | 0                                                                                                                                             |
|----------|--------------------------------------------------------------------------------------------------------------------------------------------------------------------------------------------------------------------------------------------------------------------------------------------------------------------------------------------------------------------------------------------------------------------------------------------------|------------------------------------------------------------------------------------------------------------------------------------------------------------------------------------------------------------------------------------------------------------------------------------------------------------------------------------------------------------------------------------------------------------------------------------------------------------------------------------------------------------------------------------------------------------------------------------------------------------------------------------------------------------------------------------------------------------------------------------------------------------------------------------------------------------------------------------------------------------------------------------------------------------------------------------|----------|---|--------------------------|-----------------------------------------------------------------------------------------------------------------------------------------------|
|          |                                                                                                                                                                                                                                                                                                                                                                                                                                                  | Contact Layout                                                                                                                                                                                                                                                                                                                                                                                                                                                                                                                                                                                                                                                                                                                                                                                                                                                                                                                     |          |   |                          | Panel Cutou                                                                                                                                   |
| 4        |                                                                                                                                                                                                                                                                                                                                                                                                                                                  |                                                                                                                                                                                                                                                                                                                                                                                                                                                                                                                                                                                                                                                                                                                                                                                                                                                                                                                                    |          |   | A                        | SQUARE FLANGE RECEPTACLE (TYPE 0)<br>REAR MOUNTING                                                                                            |
|          | Contact<br>position ID         Local<br>X-axis           A         +.000 (0.00)           B         +.230 (5.64)           C         +.403 (10.24)           D         +.461 (11.71)           E         +.413 (10.49)           r        370 (9.40)           G         +.230 (5.64)           H         +.000 (0.00)           J        230 (5.64)           K        370 (9.40)           L        413 (10.49)           M        403 (11.71) | Contacts           Contact         Location           Y-axis         position ID         X-axis         Y-axis           +.472 (11.99)         N         -403 (10.24)         +298 (7.57)           +.410 (10.41)         P         -230 (5.84)         +410 (10.41)           +.298 (7.57)         R         +000 (0.00)         +234 (5.84)           +.100 (2.54)         S         +230 (5.84)         +172 (4.37)          134 (3.40)         T         +186 (4.72)         -062 (1.57)          306 (0.55)         U         +211 (5.36)         -267 (6.76)          441 (11.20)         V         +000 (0.00)         -323 (8.20)          458 (17.27)         W         -211 (5.36)         -267 (6.78)          336 (8.53)         Y         -230 (5.84)         +172 (4.37)          336 (8.53)         Y         -230 (5.84)         +172 (4.37)          134 (3.40)         Z         +000 (0.00)         +208 (0.71) |          |   |                          | ØT ØT                                                                                                                                         |
| w        |                                                                                                                                                                                                                                                                                                                                                                                                                                                  | Number of<br>contacts     Size<br>contacts     Service<br>rating     Contact<br>location       12     12     1     AB D E IM<br>PR3T LXP<br>athensis       12     16     1     AB D E IM<br>PR3T LXP<br>athensis                                                                                                                                                                                                                                                                                                                                                                                                                                                                                                                                                                                                                                                                                                                   |          |   |                          | Dim<br>ØA<br>ØAA<br>R1<br>ØT                                                                                                                  |
|          | L                                                                                                                                                                                                                                                                                                                                                                                                                                                |                                                                                                                                                                                                                                                                                                                                                                                                                                                                                                                                                                                                                                                                                                                                                                                                                                                                                                                                    |          |   |                          |                                                                                                                                               |
|          |                                                                                                                                                                                                                                                                                                                                                                                                                                                  |                                                                                                                                                                                                                                                                                                                                                                                                                                                                                                                                                                                                                                                                                                                                                                                                                                                                                                                                    |          |   |                          | SOURIAU shall not be liable for any<br>due to a use of the Products wh<br>the Specifications issued by either of<br>(professional recommendat |
| N        |                                                                                                                                                                                                                                                                                                                                                                                                                                                  |                                                                                                                                                                                                                                                                                                                                                                                                                                                                                                                                                                                                                                                                                                                                                                                                                                                                                                                                    |          |   |                          |                                                                                                                                               |
|          |                                                                                                                                                                                                                                                                                                                                                                                                                                                  |                                                                                                                                                                                                                                                                                                                                                                                                                                                                                                                                                                                                                                                                                                                                                                                                                                                                                                                                    |          |   | A 08-10-20               | PN: 8D025X                                                                                                                                    |
|          |                                                                                                                                                                                                                                                                                                                                                                                                                                                  |                                                                                                                                                                                                                                                                                                                                                                                                                                                                                                                                                                                                                                                                                                                                                                                                                                                                                                                                    |          |   | ISS DATE<br>Designed By: | Latest modification - by<br>Date:                                                                                                             |
|          |                                                                                                                                                                                                                                                                                                                                                                                                                                                  |                                                                                                                                                                                                                                                                                                                                                                                                                                                                                                                                                                                                                                                                                                                                                                                                                                                                                                                                    |          |   | TITLE                    | Composite                                                                                                                                     |
| <b>_</b> |                                                                                                                                                                                                                                                                                                                                                                                                                                                  |                                                                                                                                                                                                                                                                                                                                                                                                                                                                                                                                                                                                                                                                                                                                                                                                                                                                                                                                    |          |   | SCALE<br>NA              | General linear<br>Tolerances:<br>±                                                                                                            |
|          |                                                                                                                                                                                                                                                                                                                                                                                                                                                  |                                                                                                                                                                                                                                                                                                                                                                                                                                                                                                                                                                                                                                                                                                                                                                                                                                                                                                                                    |          |   | SOURIA                   | U WWW.SOURIAU.C                                                                                                                               |
|          |                                                                                                                                                                                                                                                                                                                                                                                                                                                  |                                                                                                                                                                                                                                                                                                                                                                                                                                                                                                                                                                                                                                                                                                                                                                                                                                                                                                                                    |          |   | FORMAT<br>A3             | SOURIAU<br>8D025X2                                                                                                                            |
| l        | Н                                                                                                                                                                                                                                                                                                                                                                                                                                                | G                                                                                                                                                                                                                                                                                                                                                                                                                                                                                                                                                                                                                                                                                                                                                                                                                                                                                                                                  | F        | E | D                        | C                                                                                                                                             |