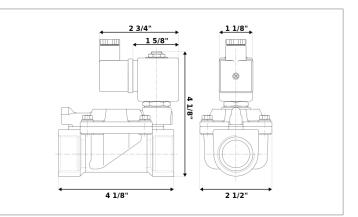

## **DKSV216**

Normally closed, pilot operated, 2-way solenoid valve with brass body and 3/4" connections

| Valve                |                                       |  |
|----------------------|---------------------------------------|--|
| Pipe size:           | 3/4" NPT                              |  |
| Operating pressure:  | 3–230 psi                             |  |
| Flow coefficient:    | 9.8 Cv                                |  |
| Media temperature:   | 15–195 °F                             |  |
| Ambient temperature: | -5–140 °F                             |  |
| Suggested usage:     | Air, inert gas, water                 |  |
| Operation:           | 2-way, normally closed solenoid valve |  |
| Mechanism:           | Pilot operated                        |  |
| Manual override:     | No                                    |  |
| Pipe gender:         | Female                                |  |
| Orifice size:        | 3/4"                                  |  |
| Design pressure:     | 330 psi                               |  |
| Media viscosity:     | 12 cSt                                |  |