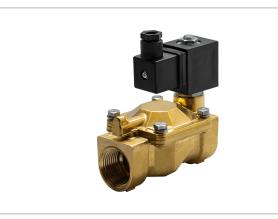

## **DKSV216**

Normally closed, pilot operated, 2-way solenoid valve with brass body and 3/4" connections

| Valve                |                                       |  |
|----------------------|---------------------------------------|--|
| Pipe size:           | 3/4" NPT                              |  |
| Operating pressure:  | 3–230 psi                             |  |
| Flow coefficient:    | 9.8 Cv                                |  |
| Media temperature:   | 15–195 °F                             |  |
| Ambient temperature: | -5–140 °F                             |  |
| Suggested usage:     | Air, inert gas, water                 |  |
| Operation:           | 2-way, normally closed solenoid valve |  |
| Mechanism:           | Pilot operated                        |  |
| Manual override:     | No                                    |  |
| Pipe gender:         | Female                                |  |
| Orifice size:        | 3/4"                                  |  |
| Design pressure:     | 330 psi                               |  |
| Media viscosity:     | 12 cSt                                |  |

| Materials     |                     |  |
|---------------|---------------------|--|
| Body:         | Brass               |  |
| Seal:         | Buna-N rubber (NBR) |  |
| Orifice:      | Brass               |  |
| Core tube:    | Stainless steel 300 |  |
| Fixed core:   | Stainless steel 400 |  |
| Plunger:      | Stainless steel 400 |  |
| Spring:       | Stainless steel 300 |  |
| Shading ring: | Copper              |  |

| Electrical           |                     |  |  |
|----------------------|---------------------|--|--|
|                      | Electrical          |  |  |
| Power:               | 120 V ac            |  |  |
| Connection:          | Cable gland (PG9)   |  |  |
| Holding:             | 15 VA               |  |  |
| Inrush:              | 25 VA               |  |  |
| Voltage tolerances:  | +10% -15%           |  |  |
| Coil inner diameter: | 1/2"                |  |  |
| Coil molding:        | Polyethylene (PET)  |  |  |
| Coil rating:         | -5–355 °F (Class H) |  |  |
| Duty cycle:          | Continuous, 100% ED |  |  |
| Enclosure:           | NEMA 4, IP65        |  |  |