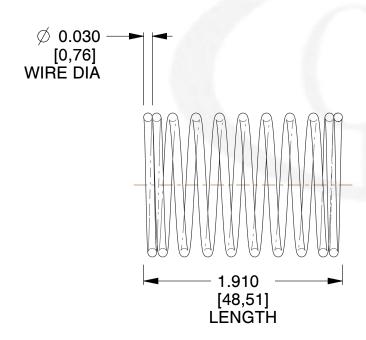

## **NOTES:**

1. Material: Stainless Steel 2. Finish: Glod Irridite

3. Ends: Closed

4. Total Coils: 10.000

5. Sugg. Max. Deflection: 0.360 (in) 6. Sugg. Max. Load : 2.300 (lbs)

7. All Drawing Dimensions are in Inches [mm]