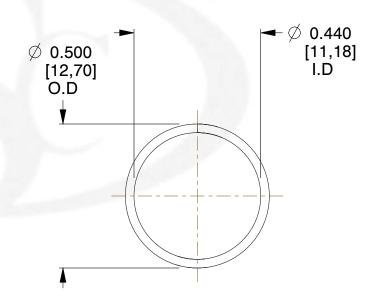

## **NOTES:**

1. Material: Stainless Steel 2. Finish: Glod Irridite

3. Ends: Closed

4. Total Coils: 10.000

5. Sugg. Max. Deflection: 0.360 (in) 6. Sugg. Max. Load : 2.300 (lbs)

7. All Drawing Dimensions are in Inches [mm]