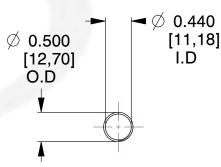

## **NOTES:**

1. Material : Stainless Steel 2. Finish : Glod Irridite

3. Ends: Closed and Ground

4. Total Coils: 10.000

5. Sugg. Max. Deflection: 4.500 (in)6. Sugg. Max. Load: 2.300 (lbs)

7. All Drawing Dimensions are in Inches [mm]