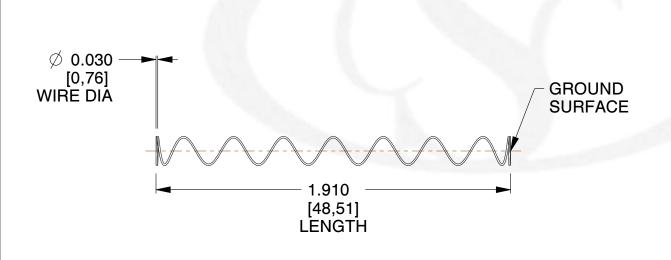

## **NOTES:**

1. Material : Stainless Steel 2. Finish : Glod Irridite

3. Ends: Closed and Ground

4. Total Coils: 10.000

5. Sugg. Max. Deflection: 4.500 (in)6. Sugg. Max. Load: 2.300 (lbs)

7. All Drawing Dimensions are in Inches [mm]