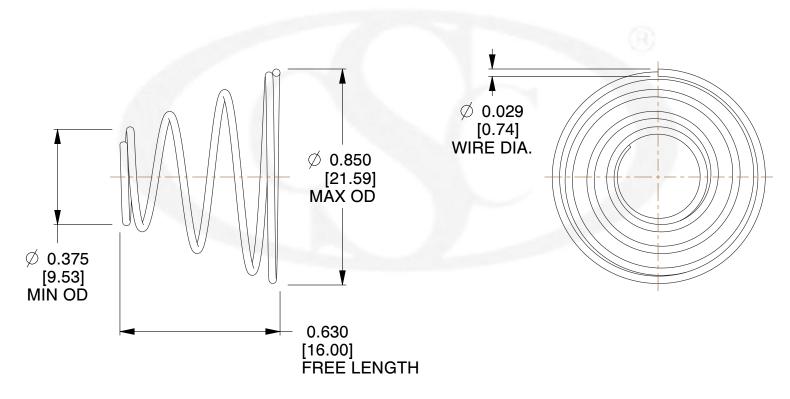

## **NOTES:**

Material : 302 SS
 Finish : None

3. Total Coils: 4.500 4. Ends: Closed

5. Wind Direction: RHW

6. All Drawing Dimensions are in Inches [mm]

800.237.5225

This file and any associated information and specifications are provided for reference and evaluation purposes only, and is subject to change without notice. Century Spring makes no representations, warranties or guarantees as to the appropriateness, accuracy, completeness, or suitability for any purpose, of the file, information or specifications.

SCALE

2.647

COMPONENT TAPERED SPRINGS

**TA-7025S** 

INCH [mm]

TAPERED SPRINGS

1 of 1

UNIT