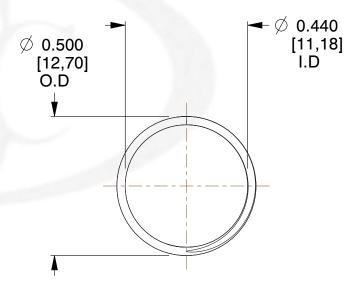

## **NOTES:**

1. Material: Stainless Steel 2. Finish: Glod Irridite

3. Ends: Closed and Ground

4. Total Coils: 10.000

5. Sugg. Max. Deflection: 0.220 (in)

6. Sugg. Max. Load : 2.300 (lbs)7. All Drawing Dimensions are in Inches [mm]

SCALE

2.899

| COMPONENT           | SPRINGS |           |
|---------------------|---------|-----------|
| 11772               |         | UNIT      |
|                     |         | INCH [mm] |
| COMPRESSION SPRINGS |         | SHEET     |
|                     |         | 1 of 1    |