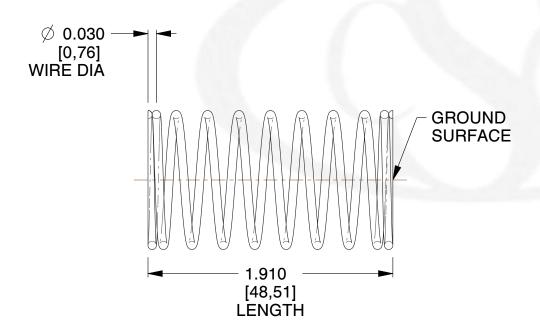

## **NOTES:**

1. Material: Stainless Steel 2. Finish: Glod Irridite

3. Ends: Closed and Ground

4. Total Coils: 10.000

5. Sugg. Max. Deflection: 0.220 (in)

6. Sugg. Max. Load : 2.300 (lbs)7. All Drawing Dimensions are in Inches [mm]

SCALE

2.899

| COMPONENT           | SPRINGS |           |
|---------------------|---------|-----------|
| 11772               |         | UNIT      |
|                     |         | INCH [mm] |
| COMPRESSION SPRINGS |         | SHEET     |
|                     |         | 1 of 1    |