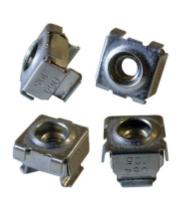

## M6 Nickel Square Hole Cage Nut 1421CNB Series

**Note:** This product line has been discontinued as a stocked series. Information is for reference only. It has been replaced with **CAGNUT Series**. For alternative solution assistance, **contact Hammond here** or call: USA (716) 630-7030, Canada and International (519) 822-2960.

- 6mm cage nuts for square hole punched panel rails.
- Has the holding strength of a 6mm (M6) nut.
- Zinc plated.

**Note:** We changed this part to **CAGNUT** to align with our 10-32 and 12-24 parts. There is no design change, just the part number.