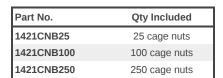

## M6 Nickel Square Hole Cage Nut 1421CNB Series

**Note:** This product line has been discontinued as a stocked series. Information is for reference only. It has been replaced with **CAGNUT Series**. For alternative solution assistance, **contact Hammond here** or call: USA (716) 630-7030, Canada and International (519) 822-2960.

- 6mm cage nuts for square hole punched panel rails.
- Has the holding strength of a 6mm (M6) nut.
- Zinc plated.

**Note:** We changed this part to **CAGNUT** to align with our 10-32 and 12-24 parts. There is no design change, just the part number.