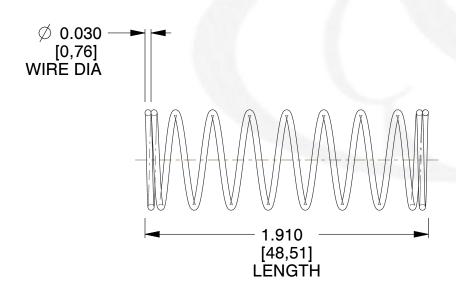

## **NOTES:**

1. Material: Music Wire 2. Finish: Glod Irridite

3. Ends: Closed

4. Total Coils: 10.000

5. Sugg. Max. Deflection: 0.880 (in) 6. Sugg. Max. Load : 2.300 (lbs)

7. All Drawing Dimensions are in Inches [mm]