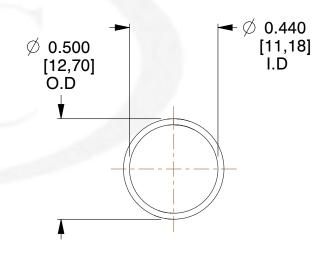

## **NOTES:**

1. Material: Music Wire 2. Finish: Glod Irridite

3. Ends: Closed

4. Total Coils: 10.000

5. Sugg. Max. Deflection: 0.880 (in) 6. Sugg. Max. Load : 2.300 (lbs)

7. All Drawing Dimensions are in Inches [mm]