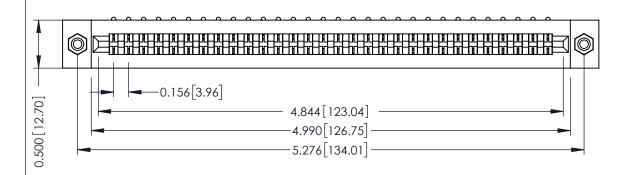

**Mounting Option** #4-40 Unified Threaded Inserts **Contact Detail** 

90 Degree Bend (Code 421 Contacts)

.156 [3.96] Contact Spacing x .200 [5.08] Row Spacing

THIS IS A C.A.D. GENERATED DRAWING DO NOT MAKE MANUAL REVISIONS TO MASTER.

## **SECTION A-A**

**See Accompanying Pages for:** 

- **Contact Bend Details**
- **Mounting Options**

307 / 357 Card Edge Connector Part Number: 307-030-453-108

YOUR CONNECTION TO QUALITY & SERVICE

**EDAC INC** TORONTO, ONTARIO CANADA