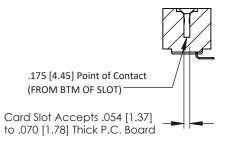

## **SECTION A-A**

**See Accompanying Pages for:** 

- **Contact Bend Details**
- **Mounting Options**

307 / 357 Card Edge Connector Part Number: 307-030-453-108

YOUR CONNECTION TO QUALITY & SERVICE

**EDAC INC** TORONTO, ONTARIO CANADA