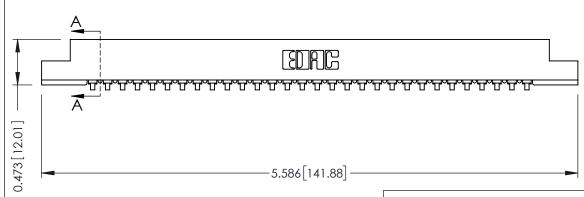

## **SECTION A-A**

**See Accompanying Pages for:** 

- **Contact Bend Details**
- **Mounting Options**

307 / 357 Card Edge Connector Part Number: 307-030-453-108

YOUR CONNECTION TO QUALITY & SERVICE

**EDAC INC** TORONTO, ONTARIO CANADA