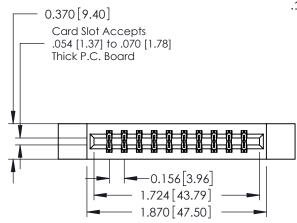

## **See Accompanying Pages for:**

- **Contact Bend Details**
- **Mounting Options**

| 337 / 387 Series Card Edge Connector |
|--------------------------------------|
| Part Number: 337-020-520-812         |