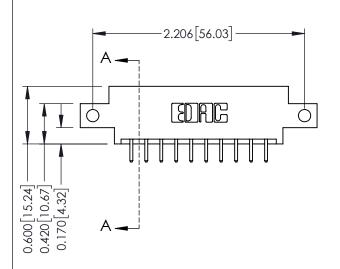

**Mounting Option** 

12-.128 (3.25) Dia. Side Mounting Holes

**Contact Detail** 

520-P.C. Tail .030x.018(0.76x0.46) - Tail LG=.175(4.45) .156 [3.96] Contact Spacing x .200 [5.08] Row Spacing

THIS IS A C.A.D. GENERATED DRAWING DO NOT MAKE MANUAL REVISIONS TO MASTER.