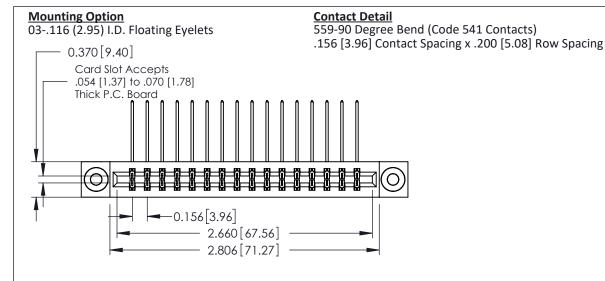

THIS IS A C.A.D. GENERATED DRAWING DO NOT MAKE MANUAL REVISIONS TO MASTER.

ISSUE NUMBER

ORIGINAL

337 FNG MASTER

**See Accompanying Pages for:** 

- **Contact Bend Details**
- **Mounting Options**

337 / 387 Series Card Edge Connector Part Number: 337-032-559-803