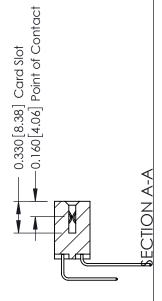

ACAD REFERENCE NO.

ISSUE NUMBER

ORIGINAL

1

| 337 / 387 Series Card Edge                                            | ACAD REFERENCE NO.                                                                                                                                                                              | 337 ENG MASTER |                  |               |
|-----------------------------------------------------------------------|-------------------------------------------------------------------------------------------------------------------------------------------------------------------------------------------------|----------------|------------------|---------------|
| Contact Bend Detail                                                   |                                                                                                                                                                                                 | DRAWN: J.LEE   | DATE: OCT. 06/09 |               |
|                                                                       |                                                                                                                                                                                                 | CHECKED:       | DATE:            |               |
| EDAC INC TORONTO, ONTARIO CANADA YOUR CONNECTION TO QUALITY & SERVICE | THESE DRAWINGS AND SPECIFICATIONS ARE THE PROPERTY OF EDAC INC.,AND SHALL NOT BE REPRODUCED,OR COPIED OR USED AS THE BASIS FOR THE MANUFACTURE OR SALE OF APPARATUS WITHOUT WRITTEN PERMISSION. | SCALE: NTS     | SHEET            | 2 <b>OF</b> 3 |
|                                                                       |                                                                                                                                                                                                 | DRAWING NUMBER |                  | ISSUE         |
|                                                                       |                                                                                                                                                                                                 | 337 Assembly   |                  | 1             |