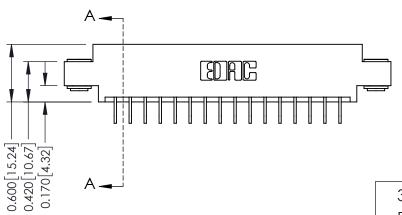

THIS IS A C.A.D. GENERATED DRAWING DO NOT MAKE MANUAL REVISIONS TO MASTER.

ISSUE NUMBER

ORIGINAL

337 FNG MASTER

**See Accompanying Pages for:** 

- **Contact Bend Details**
- **Mounting Options**

337 / 387 Series Card Edge Connector Part Number: 337-032-559-803