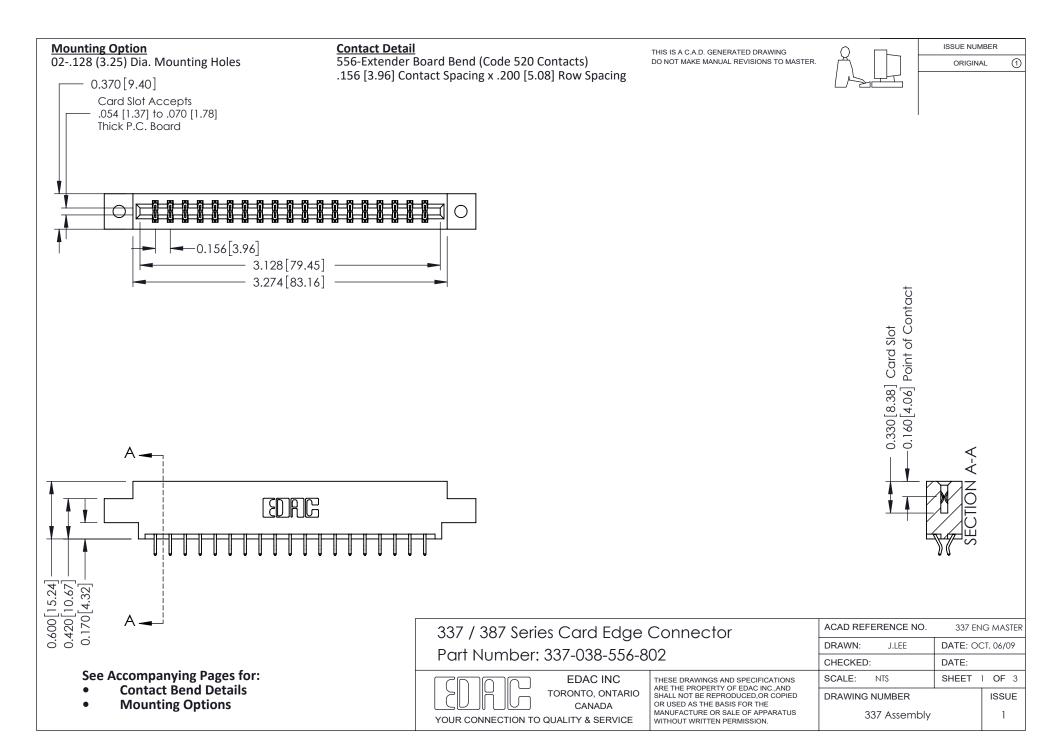

ISSUE NUMBER

ORIGINAL

1

| 337 / 387 Series Card Edge Connector<br>Contact Bend Detail           |                                                                                                                                                                                                  | ACAD REFERENCE NO. 337 E |                  | G MASTER      |
|-----------------------------------------------------------------------|--------------------------------------------------------------------------------------------------------------------------------------------------------------------------------------------------|--------------------------|------------------|---------------|
|                                                                       |                                                                                                                                                                                                  | DRAWN: J.LEE             | DATE: OCT. 06/09 |               |
|                                                                       |                                                                                                                                                                                                  | CHECKED: DATE:           |                  |               |
| EDAC INC TORONTO, ONTARIO CANADA YOUR CONNECTION TO QUALITY & SERVICE | THESE DRAWINGS AND SPECIFICATIONS ARE THE PROPERTY OF EDAC INC.,AND SHALL NOT BE REPRODUCED, OR COPIED OR USED AS THE BASIS FOR THE MANUFACTURE OR SALE OF APPARATUS WITHOUT WRITTEN PERMISSION. | SCALE: NTS               | SHEET            | 2 <b>OF</b> 3 |
|                                                                       |                                                                                                                                                                                                  | DRAWING NUMBER           |                  | ISSUE         |
|                                                                       |                                                                                                                                                                                                  | 337 Assembly             |                  | 1             |