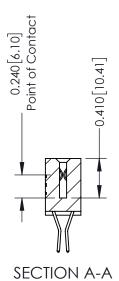

THIS IS A C.A.D. GENERATED DRAWING DO NOT MAKE MANUAL REVISIONS TO MASTER. ISSUE NUMBER

ORIGINAL

1

| 342 / 392 Series Card Edge Connector<br>Contact Bend Detail |                                                                                                                                                                                               | ACAD REFERENCE NO. 342 ENG MASTER |             |                  |        |  |
|-------------------------------------------------------------|-----------------------------------------------------------------------------------------------------------------------------------------------------------------------------------------------|-----------------------------------|-------------|------------------|--------|--|
|                                                             |                                                                                                                                                                                               | DRAWN:                            | J.LEE       | DATE: OCT. 06/09 |        |  |
|                                                             |                                                                                                                                                                                               | CHECKED:                          |             | DATE:            |        |  |
| TORONTO, ONTARIO                                            | THESE DRAWINGS AND SPECIFICATIONS ARE THE PROPERTY OF EDAC INCAND SHALL NOT BE REPRODUCED,OR COPIED OR USED AS THE BASIS FOR THE MANUFACTURE OR SALE OF APPARATUS WITHOUT WRITTEN PERMISSION. | SCALE:                            | NTS         | SHEET :          | 2 OF 3 |  |
|                                                             |                                                                                                                                                                                               | DRAWING                           | NUMBER      |                  | ISSUE  |  |
| YOUR CONNECTION TO QUALITY & SERVICE                        |                                                                                                                                                                                               | 3                                 | 42 Assembly |                  | 1      |  |