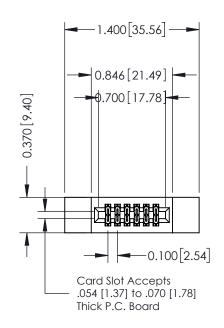

## **Contact Detail**

560-Extender Board Bend (Code 523 Contacts)
.100 [2.54] Contact Spacing x .200 [5.08] Row Spacing

THIS IS A C.A.D. GENERATED DRAWING

ISSUE NUMBER

ORIGINAL

| 342 / 392 Card Edge Connector<br>Part Number: 342-012-560-212 |                                                                                                                                                                                                 | ACAD REFERENCE NO. 342 ENG MASTER |             |         |           |  |
|---------------------------------------------------------------|-------------------------------------------------------------------------------------------------------------------------------------------------------------------------------------------------|-----------------------------------|-------------|---------|-----------|--|
|                                                               |                                                                                                                                                                                                 | DRAWN:                            | J.LEE       | DATE: O | CT. 06/09 |  |
|                                                               |                                                                                                                                                                                                 | CHECKED:                          |             | DATE:   |           |  |
| CANADA CANADA                                                 | THESE DRAWINGS AND SPECIFICATIONS ARE THE PROPERTY OF EDAC INC.,AND SHALL NOT BE REPRODUCED,OR COPIED OR USED AS THE BASIS FOR THE MANUFACTURE OR SALE OF APPARATUS WITHOUT WRITTEN PERMISSION. | SCALE:                            | NTS         | SHEET   | 1 OF 3    |  |
|                                                               |                                                                                                                                                                                                 | DRAWING                           | NUMBER      |         | ISSUE     |  |
|                                                               |                                                                                                                                                                                                 | 3                                 | 42 Assembly |         | 1         |  |