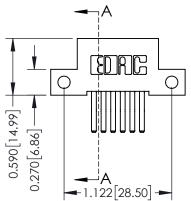

## **Mounting Option**

12-.128 (3.25) Dia. Side Mounting Holes

THIS IS A C.A.D. GENERATED DRAWING DO NOT MAKE MANUAL REVISIONS TO MASTER

ISSUE NUMBER

ORIGINAL

1

| 342 / 392 Card Edge Connector<br>Mounting Options |                                                                                                                                                                                               | ACAD REFERENCE NO. 342 ENG MASTER |                         |        |  |  |
|---------------------------------------------------|-----------------------------------------------------------------------------------------------------------------------------------------------------------------------------------------------|-----------------------------------|-------------------------|--------|--|--|
|                                                   |                                                                                                                                                                                               | DRAWN: J.LEE                      | DATE: <b>OCT. 06/09</b> |        |  |  |
|                                                   |                                                                                                                                                                                               | CHECKED:                          | DATE:                   |        |  |  |
| TORONTO, ONTARIO                                  | THESE DRAWINGS AND SPECIFICATIONS ARE THE PROPERTY OF EDAC INCAND SHALL NOT BE REPRODUCED,OR COPIED OR USED AS THE BASIS FOR THE MANUFACTURE OR SALE OF APPARATUS WITHOUT WRITTEN PERMISSION. | SCALE: NTS                        | SHEET :                 | 3 OF 3 |  |  |
|                                                   |                                                                                                                                                                                               | DRAWING NUMBER                    | •                       | ISSUE  |  |  |
| YOUR CONNECTION TO QUALITY & SERVICE              |                                                                                                                                                                                               | 342 Assembly                      |                         | 1      |  |  |