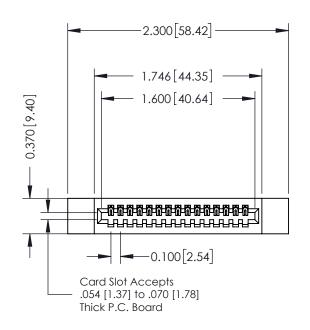

## **See Accompanying Pages for:**

- Contact Bend Details
- Mounting Options

| 342 / 392 Card Edge Connector<br>Part Number: 342-015-521-112 |                                                                                                 | ACAD REFERENCE NO. 342 ENG MASTER |            |         |           |  |
|---------------------------------------------------------------|-------------------------------------------------------------------------------------------------|-----------------------------------|------------|---------|-----------|--|
|                                                               |                                                                                                 | DRAWN:                            | J.LEE      | DATE: O | CT. 06/09 |  |
|                                                               |                                                                                                 | CHECKED:                          |            | DATE:   |           |  |
| EDAC INC                                                      | THESE DRAWINGS AND SPECIFICATIONS ARE THE PROPERTY OF EDAC INCAND                               | SCALE:                            | NTS        | SHEET ' | 1 OF 3    |  |
| CANADA CANADA                                                 | SHALL NOT BE REPRODUCED,OR COPIED OR USED AS THE BASIS FOR THE MANUFACTURE OR SALE OF APPARATUS | DRAWING                           | NUMBER     |         | ISSUE     |  |
|                                                               |                                                                                                 | 34                                | 2 Assembly |         | 1         |  |