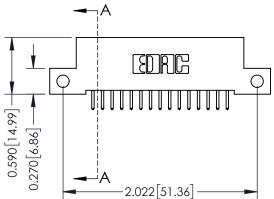

## **Mounting Option**

12-.128 (3.25) Dia. Side Mounting Holes

## **Contact Detail**

521-P.C. Tail .025 Sq.(0.64 Sq.) - Tail LG=.160(4.06) .100 [2.54] Contact Spacing x .200 [5.08] Row Spacing THIS IS A C.A.D. GENERATED DRAWING

ER.

ISSUE NUMBER

ORIGINAL

0.410[10.41]





## **See Accompanying Pages for:**

- Contact Bend Details
- Mounting Options



| 342 / 392 Card Edge Connector<br>Part Number: 342-015-521-112 |                                                                                                 | ACAD REFERENCE NO. 342 ENG MASTER |            |         |           |  |
|---------------------------------------------------------------|-------------------------------------------------------------------------------------------------|-----------------------------------|------------|---------|-----------|--|
|                                                               |                                                                                                 | DRAWN:                            | J.LEE      | DATE: O | CT. 06/09 |  |
|