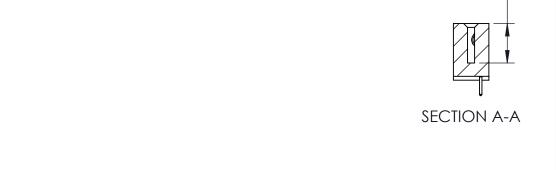

## **Contact Detail**

521-P.C. Tail .025 Sq.(0.64 Sq.) - Tail LG=.160(4.06) .100 [2.54] Contact Spacing x .200 [5.08] Row Spacing THIS IS A C.A.D. GENERATED DRAWING

ER.

ISSUE NUMBER

ORIGINAL

0.410[10.41]